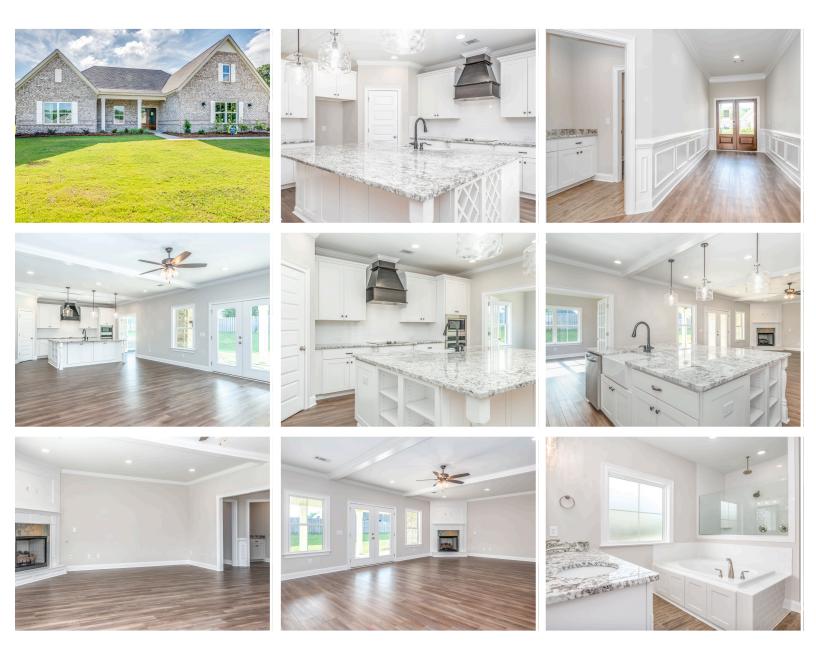

# Morningside Home Plan

Starting at \$461,599

SQ FT: 2,960 Beds: 4 Baths: 3.0 Garage: 2 Standard

Elevation H

**ELEVATION J** 

## **ABOUT THIS PLAN**

The Morningside pairs expert space planning with a long list of desirables, and the result is a perfect plan for nearly any phase of life. The welcoming feel starts on the covered front porch and carries through the long foyer entryway that leads you into a vast great room. The corner fireplace will immediately catch your eye, but the sprawling hardwoods and wall of windows will secure your admiration for this space. Off to one side you'll find a large kitchen with a center island accompanied by a wine rack and open book case, great working triangle, and large pantry. You enter the flex room from the back of the kitchen that would serve perfectly as a dining room or study, depending on your family's needs. The primary suite occupies one side of the main level and has a lot to offer including an adjoining sitting room, flawless primary bath, and spacious walk in closet. The three additional bedrooms and two full bathrooms are found off of the main entryway and each have a large walk-in closet plus a linen closet in the hall. Hidden gems of this home are a mudroom adjacent to the

#### **PLAN GALLERY**

Prices, plans, dimensions, features, specifications, materials, and availability of homes or communities are subject to change without notice or obligation. Illustrations are artists depictions only and may differ from completed improvements. All prices subject to change without notice. Please contact your sales associate before writing an offer.

### **PLAN GALLERY**

Prices, plans, dimensions, features, specifications, materials, and availability of homes or communities are subject to change without notice or obligation. Illustrations are artists depictions only and may differ from completed improvements. All prices subject to change without notice. Please contact your sales associate before writing an offer.