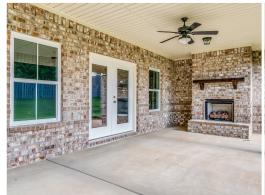

## **ABOUT THIS PLAN**

The Morningside pairs expert space planning with a long list of desirables, and the result is a perfect plan for nearly any phase of life. The welcoming feel starts on the covered front porch and carries through the long foyer entryway that leads you into a vast great room. The corner fireplace will immediately catch your eye, but the sprawling hardwoods and wall of windows will secure your admiration for this space. Off to one side you'll find a large kitchen with a center island accompanied by a wine rack and open book case, great working triangle, and large pantry. You enter the flex room from the back of the kitchen that would serve perfectly as a dining room or study, depending on your family's needs. The primary suite occupies one side of the main level and has a lot to offer including an adjoining sitting room, flawless primary bath, and spacious walk in closet. The three additional bedrooms and two full bathrooms are found off of the main entryway and each have a large walk-in closet plus a linen closet in the hall. Hidden gems of this home are a mudroom adjacent to the

#### **PLAN GALLERY**

Prices, plans, dimensions, features, specifications, materials, and availability of homes or communities are subject to change without notice or obligation. Illustrations are artists depictions only and may differ from completed improvements. All prices subject to change without notice. Please contact your sales associate before writing an offer.

### **PLAN GALLERY**

Prices, plans, dimensions, features, specifications, materials, and availability of homes or communities are subject to change without notice or obligation. Illustrations are artists depictions only and may differ from completed improvements. All prices subject to change without notice. Please contact your sales associate before writing an offer.