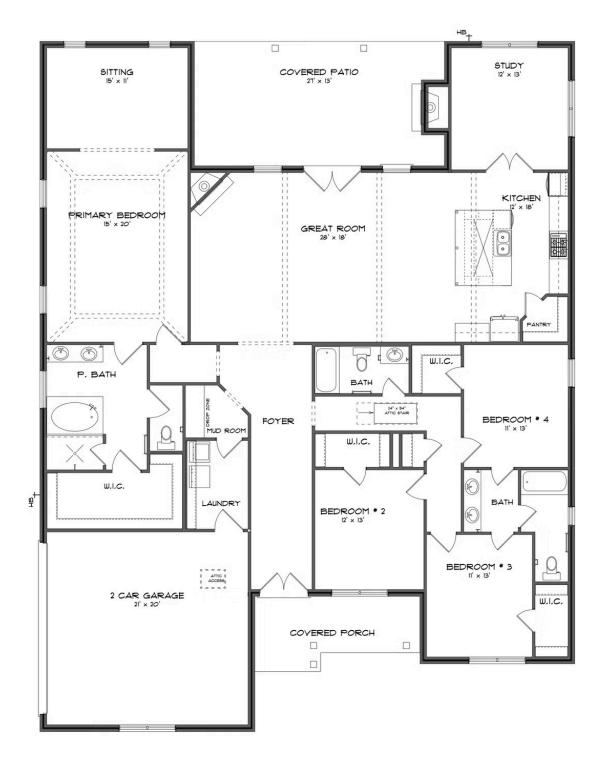

## **ABOUT THIS PLAN**

The Morningside pairs expert space planning with a long list of desirables, and the result is a perfect plan for nearly any phase of life. The welcoming feel starts on the covered front porch and carries through the long foyer entryway that leads you into a vast great room. The corner fireplace will immediately catch your eye, but the sprawling hardwoods and wall of windows will secure your admiration for this space. Off to one side you'll find a large kitchen with a center island accompanied by a wine rack and open book case, great working triangle, and large pantry. You enter the flex room from the back of the kitchen that would serve perfectly as a dining room or study, depending on your family's needs. The primary suite occupies one side of the main level and has a lot to offer including an adjoining sitting room, flawless primary bath, and spacious walk in closet. The three additional bedrooms and two full bathrooms are found off of the main entryway and each have a large walk-in closet plus a linen closet in the hall. Hidden gems of this home are a mudroom adjacent to the