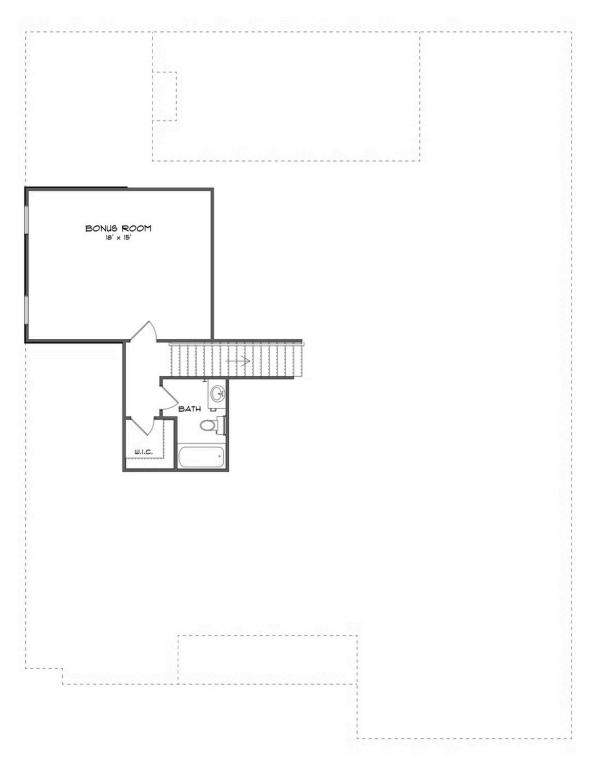

### **SECOND FLOOR (H)**

## **ABOUT THIS PLAN**

The Morningside II excels in space planning, seamlessly blending sought-after features for an exceptional home. Enter through the inviting front porch to a vast foyer leading to a spacious great room with a striking corner fireplace and ample natural light. The adjacent large kitchen boasts an island with a wine rack and open bookcase, a functional layout, and a generous pantry. A flex room off the kitchen can serve as a dining area or study, adapting to your family's needs. The main level also features a lavish primary suite with a sitting room, offering a tranquil retreat. The primary bath is luxurious, and a roomy walk-in closet adds convenience. Three additional bedrooms with walk-in closets and two full bathrooms are accessible from the main entryway, complete with a linen closet for extra storage. The upper level hosts a versatile bonus room with a full bath and a walk-in closet, providing endless possibilities. Practical elements include a mudroom connected to the side-entry garage, streamlining daily routines, and a spacious covered patio with an exterior fireplace at the rear