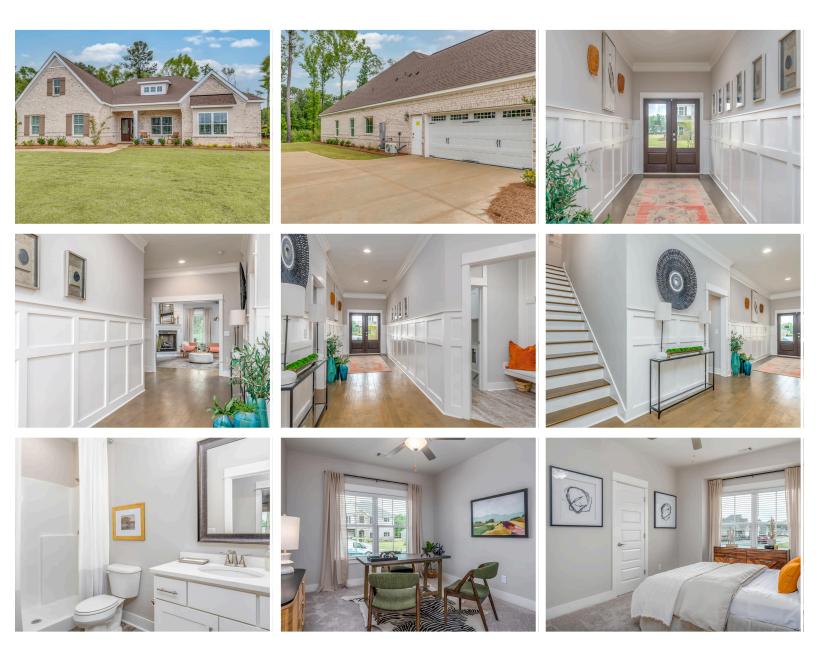

can serve as a dining area or study, adapting to your family's needs. The main level also features a lavish primary suite with a sitting room, offering a tranquil retreat. The primary bath is luxurious, and a roomy walk-in closet adds convenience. Three additional bedrooms with walk-in closets and two full bathrooms are accessible from the main entryway, complete with a linen closet for extra storage. The upper level hosts a versatile bonus room with a full bath and a walk-in closet, providing endless possibilities. Practical elements include a mudroom connected to the side-entry garage, streamlining daily routines, and a spacious covered patio with an exterior fireplace at the rear

#### ...Read More Online



### FIRST FLOOR (H)





### **SECOND FLOOR (H)**





#### **PLAN GALLERY**