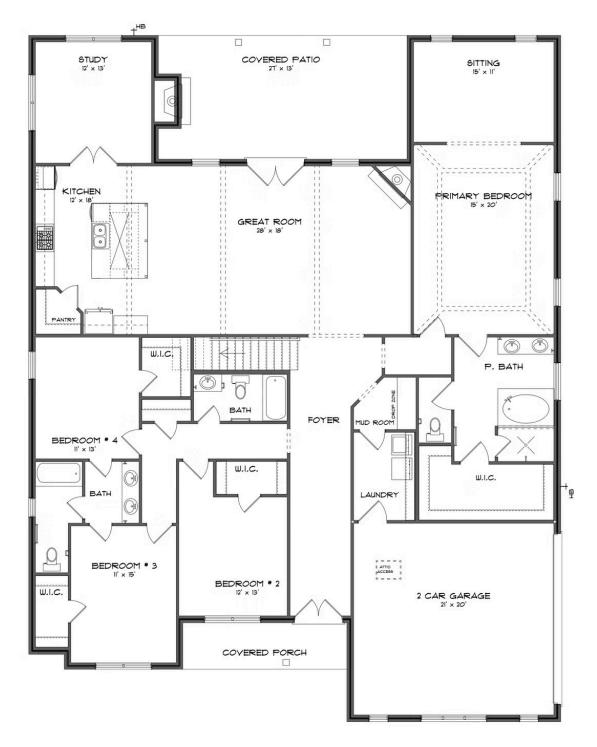

## **ABOUT THIS PLAN**

The Morningside II excels in space planning, seamlessly blending sought-after features for an exceptional home. Enter through the inviting front porch to a vast foyer leading to a spacious great room with a striking corner fireplace and ample natural light. The adjacent large kitchen boasts an island with a wine rack and open bookcase, a functional layout, and a generous pantry. A flex room off the kitchen can serve as a dining area or study, adapting to your family's needs. The main level also features a lavish primary suite with a sitting room, offering a tranquil retreat. The primary bath is luxurious, and a roomy walk-in closet adds convenience. Three additional bedrooms with walk-in closets and two full bathrooms are accessible from the main entryway, complete with a linen closet for extra storage. The upper level hosts a versatile bonus room with a full bath and a walk-in closet, providing endless possibilities. Practical elements include a mudroom connected to the side-entry garage, streamlining daily routines, and a spacious covered patio with an exterior fireplace at the rear

### FIRST FLOOR (H)