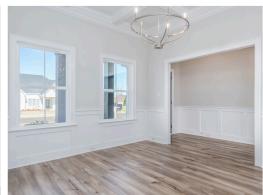

### **ABOUT THIS PLAN**

An amazing one-story floor plan starting with the striking foyer and dining room with coffered ceiling, the "Lakewood" is a beautiful 4-bedroom design with an open kitchen and vaulted great room. From the granite countertops to the built in appliances this kitchen provides ample space and amenities to suit your family's needs. Just off of the foyer you will find the large primary bedroom and massive walk in closet. The primary bath is attractively equipped with double granite vanities, garden/soaking tub and walk in tiled shower with glass door. This layout includes three additional family style bedrooms, a powder room, a large breakfast area and a bonus room ideal for a study or home office.

# **PLAN GALLERY**