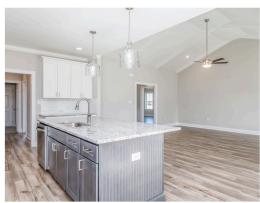

### **ABOUT THIS PLAN**

An amazing one-story floor plan starting with the striking foyer and dining room with coffered ceiling, the "Lakewood" is a beautiful 4-bedroom design with an open kitchen and vaulted great room. From the granite countertops to the built in appliances this kitchen provides ample space and amenities to suit your family's needs. Just off of the foyer you will find the large primary bedroom and massive walk in closet. The primary bath is attractively equipped with double granite vanities, garden/soaking tub and walk in tiled shower with glass door. This layout includes three additional family style bedrooms, a powder room, a large breakfast area and a bonus room ideal for a study or home office.

# **PLAN GALLERY**