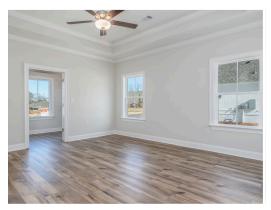

### **ABOUT THIS PLAN**

An amazing one-story floor plan starting with the striking foyer and dining room with coffered ceiling, the "Lakewood" is a beautiful 4-bedroom design with an open kitchen and vaulted great room. From the granite countertops to the built in appliances this kitchen provides ample space and amenities to suit your family's needs. Just off of the foyer you will find the large primary bedroom and massive walk in closet. The primary bath is attractively equipped with double granite vanities, garden/soaking tub and walk in tiled shower with glass door. This layout includes three additional family style bedrooms, a powder room, a large breakfast area and a bonus room ideal for a study or home office.

# **PLAN GALLERY**