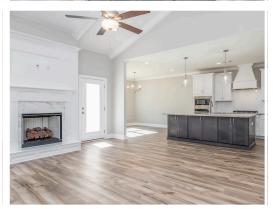

### **ABOUT THIS PLAN**

An amazing one-story floor plan starting with the striking foyer and dining room with coffered ceiling, the "Lakewood" is a beautiful 4-bedroom design with an open kitchen and vaulted great room. From the granite countertops to the built in appliances this kitchen provides ample space and amenities to suit your family's needs. Just off of the foyer you will find the large primary bedroom and massive walk in closet. The primary bath is attractively equipped with double granite vanities, garden/soaking tub and walk in tiled shower with glass door. This layout includes three additional family style bedrooms, a powder room, a large breakfast area and a bonus room ideal for a study or home office.

# **PLAN GALLERY**