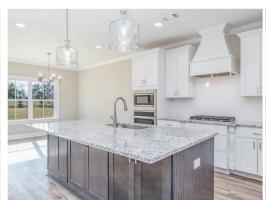

### **ABOUT THIS PLAN**

An amazing one-story floor plan starting with the striking foyer and dining room with coffered ceiling, the "Lakewood" is a beautiful 4-bedroom design with an open kitchen and vaulted great room. From the granite countertops to the built in appliances this kitchen provides ample space and amenities to suit your family's needs. Just off of the foyer you will find the large primary bedroom and massive walk in closet. The primary bath is attractively equipped with double granite vanities, garden/soaking tub and walk in tiled shower with glass door. This layout includes three additional family style bedrooms, a powder room, a large breakfast area and a bonus room ideal for a study or home office.

# **PLAN GALLERY**