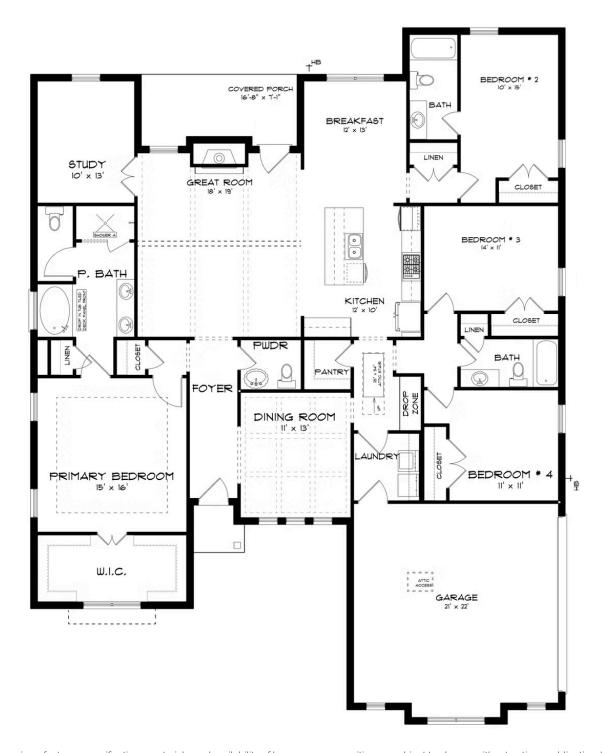

### **ABOUT THIS PLAN**

An amazing one-story floor plan starting with the striking foyer and dining room with coffered ceiling, the "Lakewood" is a beautiful 4-bedroom design with an open kitchen and vaulted great room. From the granite countertops to the built in appliances this kitchen provides ample space and amenities to suit your family's needs. Just off of the foyer you will find the large primary bedroom and massive walk in closet. The primary bath is attractively equipped with double granite vanities, garden/soaking tub and walk in tiled shower with glass door. This layout includes three additional family style bedrooms, a powder room, a large breakfast area and a bonus room ideal for a study or home office.