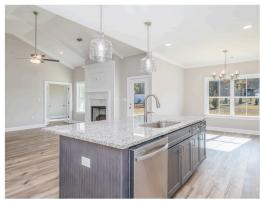

### **ABOUT THIS PLAN**

An amazing one-story floor plan starting with the striking foyer and dining room with coffered ceiling, the "Lakewood" is a beautiful 4-bedroom design with an open kitchen and vaulted great room. From the granite countertops to the built in appliances this kitchen provides ample space and amenities to suit your family's needs. Just off of the foyer you will find the large primary bedroom and massive walk in closet. The primary bath is attractively equipped with double granite vanities, garden/soaking tub and walk in tiled shower with glass door. This layout includes three additional family style bedrooms, a powder room, a large breakfast area and a bonus room ideal for a study or home office.

# **PLAN GALLERY**