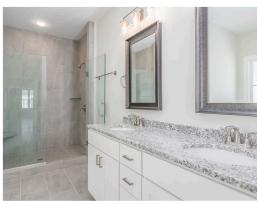

### **ABOUT THIS PLAN**

An amazing one-story floor plan starting with the striking foyer and dining room with coffered ceiling, the "Lakewood" is a beautiful 4-bedroom design with an open kitchen and vaulted great room. From the granite countertops to the built in appliances this kitchen provides ample space and amenities to suit your family's needs. Just off of the foyer you will find the large primary bedroom and massive walk in closet. The primary bath is attractively equipped with double granite vanities, garden/soaking tub and walk in tiled shower with glass door. This layout includes three additional family style bedrooms, a powder room, a large breakfast area and a bonus room ideal for a study or home office.

# **PLAN GALLERY**