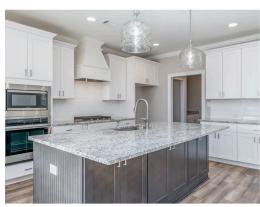

### **ABOUT THIS PLAN**

An amazing one-story floor plan starting with the striking foyer and dining room with coffered ceiling, the "Lakewood" is a beautiful 4-bedroom design with an open kitchen and vaulted great room. From the granite countertops to the built in appliances this kitchen provides ample space and amenities to suit your family's needs. Just off of the foyer you will find the large primary bedroom and massive walk in closet. The primary bath is attractively equipped with double granite vanities, garden/soaking tub and walk in tiled shower with glass door. This layout includes three additional family style bedrooms, a powder room, a large breakfast area and a bonus room ideal for a study or home office.

# **PLAN GALLERY**