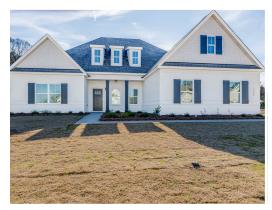

# Lakewood Home Plan

Starting at \$440,799

**SQ FT**: 2,657

**Beds:** 4 **Baths:** 3.5

Garage: 2 Standard

Elevation H

**ELEVATION J** 

### **ABOUT THIS PLAN**

An amazing one-story floor plan starting with the striking foyer and dining room with coffered ceiling, the "Lakewood" is a beautiful 4-bedroom design with an open kitchen and vaulted great room. From the granite countertops to the built in appliances this kitchen provides ample space and amenities to suit your family's needs. Just off of the foyer you will find the large primary bedroom and massive walk in closet. The primary bath is attractively equipped with double granite vanities, garden/soaking tub and walk in tiled shower with glass door. This layout includes three additional family style bedrooms, a powder room, a large breakfast area and a bonus room ideal for a study or home office.