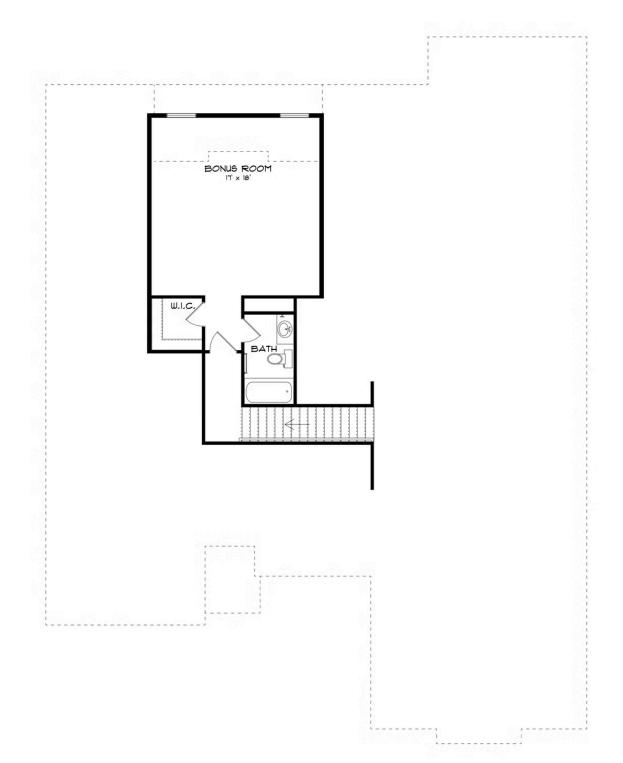

## **SECOND FLOOR (H)**

# **ABOUT THIS PLAN**

An amazing ranch plan with upstairs bonus room starting with the striking foyer and dining room with coffered ceiling, the "Lakewood II" is a beautiful 4-bedroom + Bonus Room design with an open kitchen and great room. From the granite countertops to the built in appliances this kitchen provides ample space and amenities to suit your family's needs. Just off of the foyer you will find the large primary bedroom and massive walk in closet. The primary bath is attractively equipped with double granite vanities, garden/soaking tub and walk in tiled shower with glass door. This layout includes three additional family style bedrooms, a powder room, a large breakfast area and a bonus room ideal for a study or home office. The 2nd floor features a large Bonus Room with a full bath and a walk-in closet.