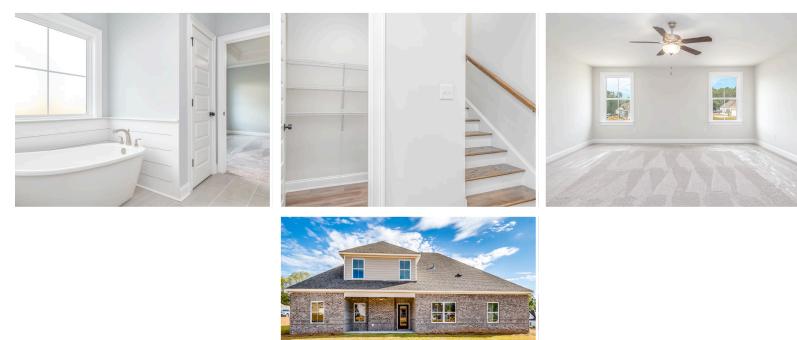

#### **PLAN GALLERY**

# **ABOUT THIS PLAN**

An amazing ranch plan with upstairs bonus room starting with the striking foyer and dining room with coffered ceiling, the "Lakewood II" is a beautiful 4-bedroom + Bonus Room design with an open kitchen and great room. From the granite countertops to the built in appliances this kitchen provides ample space and amenities to suit your family's needs. Just off of the foyer you will find the large primary bedroom and massive walk in closet. The primary bath is attractively equipped with double granite vanities, garden/soaking tub and walk in tiled shower with glass door. This layout includes three additional family style bedrooms, a powder room, a large breakfast area and a bonus room ideal for a study or home office. The 2nd floor features a large Bonus Room with a full bath and a walk-in closet.