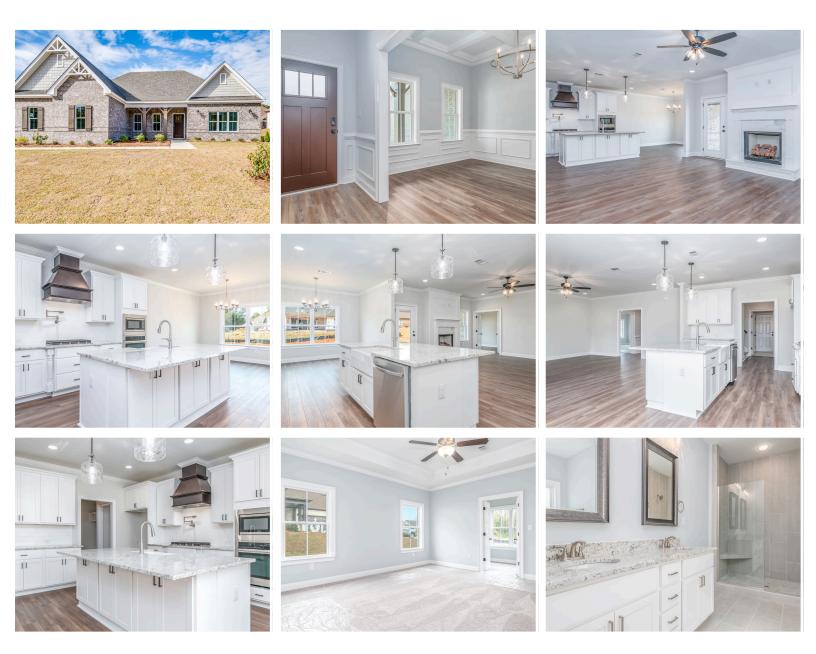

#### **PLAN GALLERY**

# **ABOUT THIS PLAN**

An amazing ranch plan with upstairs bonus room starting with the striking foyer and dining room with coffered ceiling, the "Lakewood II" is a beautiful 4-bedroom + Bonus Room design with an open kitchen and great room. From the granite countertops to the built in appliances this kitchen provides ample space and amenities to suit your family's needs. Just off of the foyer you will find the large primary bedroom and massive walk in closet. The primary bath is attractively equipped with double granite vanities, garden/soaking tub and walk in tiled shower with glass door. This layout includes three additional family style bedrooms, a powder room, a large breakfast area and a bonus room ideal for a study or home office. The 2nd floor features a large Bonus Room with a full bath and a walk-in closet.