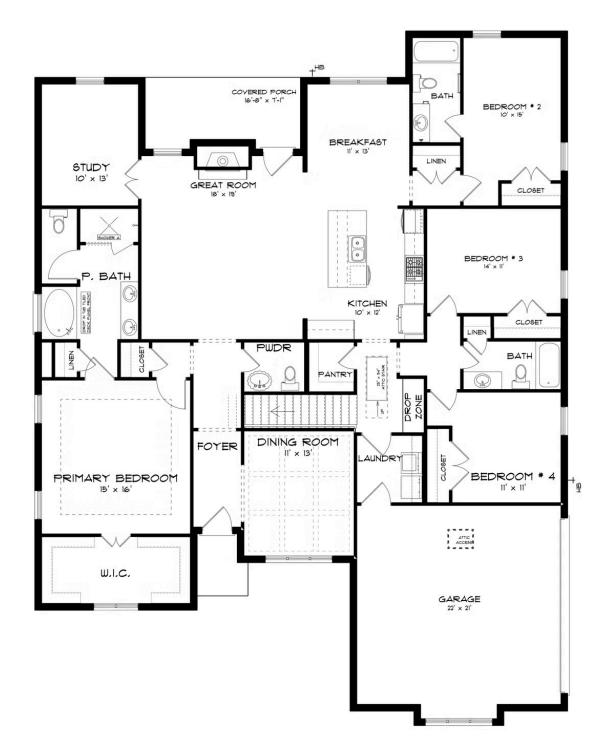

### **FIRST FLOOR (H)**

# **ABOUT THIS PLAN**

An amazing ranch plan with upstairs bonus room starting with the striking foyer and dining room with coffered ceiling, the "Lakewood II" is a beautiful 4-bedroom + Bonus Room design with an open kitchen and great room. From the granite countertops to the built in appliances this kitchen provides ample space and amenities to suit your family's needs. Just off of the foyer you will find the large primary bedroom and massive walk in closet. The primary bath is attractively equipped with double granite vanities, garden/soaking tub and walk in tiled shower with glass door. This layout includes three additional family style bedrooms, a powder room, a large breakfast area and a bonus room ideal for a study or home office. The 2nd floor features a large Bonus Room with a full bath and a walk-in closet.