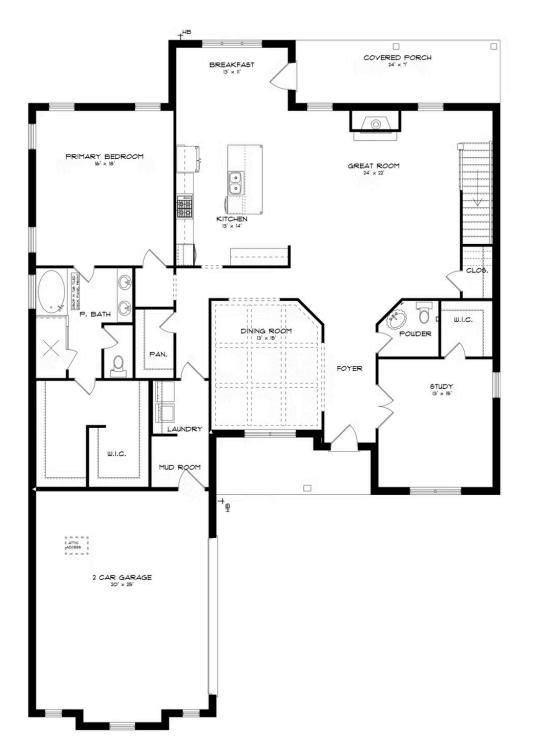

FIRST FLOOR (H)

Prices, plans, dimensions, features, specifications, materials, and availability of homes or communities are subject to change without notice or obligation. Illustrations are artists depictions only and may differ from completed improvements. All prices subject to change without notice. Please contact your sales associate before writing an offer.

## **ABOUT THIS PLAN**

The sky is the limit in the "Highland" plan sketched for those who insist on a higher standard of living. A space for every imaginable use, this house speaks volume and comfort with a kitchen featuring a gigantic 8'x 4' granite island that opens to family/great room area. Oversized study, located on the first level provides space for a home office, nursery, or a quiet place for reading or simply relaxing. Owner's quarters boasts room for endless furniture and hails a huge walk-in closet. Separate the family to the second floor where there's a whole new dimension with bedrooms and baths that are endless as well as a highly usable loft area. Protect the interior of the house by kicking off the shoes in the convenient mud room off the garage. Ultimate price, use of space, and total utilization define this plan.