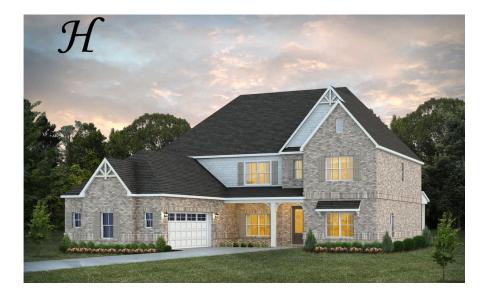

Highland Home Plan

Starting at \$550,999

SQ FT: 4,744 Beds: 5 Baths: 3.5 Garage: 2 Standard

Elevation H

**ELEVATION J** 

## **ABOUT THIS PLAN**

The sky is the limit in the "Highland" plan sketched for those who insist on a higher standard of living. A space for every imaginable use, this house speaks volume and comfort with a kitchen featuring a gigantic 8'x 4' granite island that opens to family/great room area. Oversized study, located on the first level provides space for a home office, nursery, or a quiet place for reading or simply relaxing. Owner's quarters boasts room for endless furniture and hails a huge walk-in closet. Separate the family to the second floor where there's a whole new dimension with bedrooms and baths that are endless as well as a highly usable loft area. Protect the interior of the house by kicking off the shoes in the convenient mud room off the garage. Ultimate price, use of space, and total utilization define this plan.