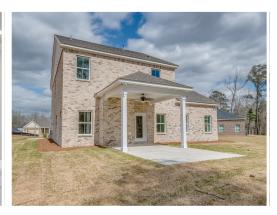

# Filmore Home Plan

Starting at \$470,099

**SQ FT**: 2,934

**Beds:** 4 **Baths:** 3.5

Garage: 2 Standard

**ELEVATION A** 

**ELEVATION B** 

#### **ABOUT THIS PLAN**

Step into the Filmore, a beautifully designed two-story home that blends functionality, comfort, and style. With plenty of bedrooms and bathrooms, and a flex room perfect for a home office, playroom, or cozy sitting area, this home adapts to your lifestyle.

The heart of the home is the open-concept kitchen, featuring a large island that seamlessly connects to the great room and spacious dining area, creating the perfect setting for hosting family, friends, and neighbors. The primary suite is thoughtfully located on the main level, offering a private retreat with a luxurious en-suite bathroom. Upstairs, you'll find three additional bedrooms, two bathrooms, and a versatile bonus room, ideal for a media space or game room.