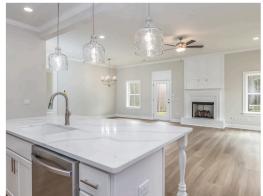

The heart of the home is the open-concept kitchen, featuring a large island that seamlessly connects to the great room and spacious dining area, creating the perfect setting for hosting family, friends, and neighbors. The primary suite is thoughtfully located on the main level, offering a private retreat with a luxurious en-suite bathroom. Upstairs, you'll find three additional bedrooms, two bathrooms, and a versatile bonus room, ideal for a media space or game room.

#### **PLAN GALLERY**