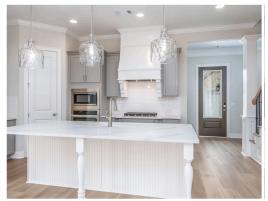

The heart of the home is the open-concept kitchen, featuring a large island that seamlessly connects to the great room and spacious dining area, creating the perfect setting for hosting family, friends, and neighbors. The primary suite is thoughtfully located on the main level, offering a private retreat with a luxurious en-suite bathroom. Upstairs, you'll find three additional bedrooms, two bathrooms, and a versatile bonus room, ideal for a media space or game room.

#### **PLAN GALLERY**