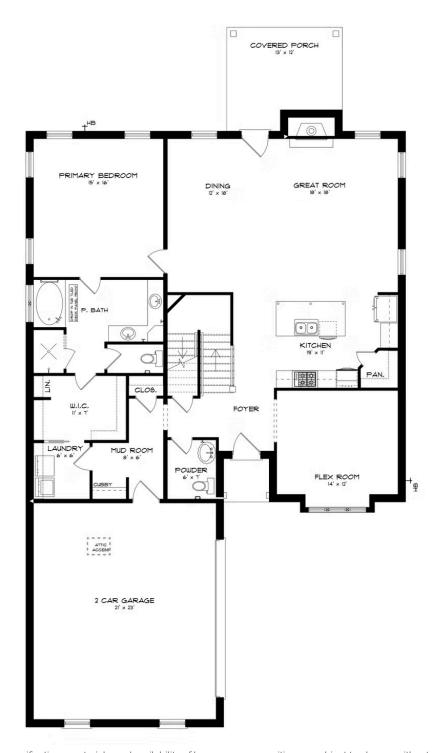

## **FIRST FLOOR (A)**

Prices, plans, dimensions, features, specifications, materials, and availability of homes or communities are subject to change without notice or obligation. Illustrations are artists depictions only and may differ from completed improvements. All prices subject to change without notice. Please contact your sales associate before writing an offer.

The heart of the home is the open-concept kitchen, featuring a large island that seamlessly connects to the great room and spacious dining area, creating the perfect setting for hosting family, friends, and neighbors. The primary suite is thoughtfully located on the main level, offering a private retreat with a luxurious en-suite bathroom. Upstairs, you'll find three additional bedrooms, two bathrooms, and a versatile bonus room, ideal for a media space or game room.