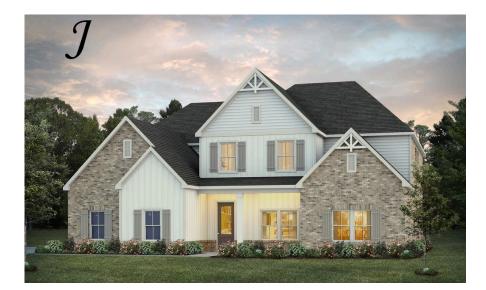

# Emberly Home Plan

Starting at \$538,099

SQ FT: 4,047 Beds: 5 Baths: 3.5 Garage: 2 Standard

Elevation H

Elevation J

## **ABOUT THIS PLAN**

Indulge in the allure of the "Emberly" plan, a home designed for unparalleled versatility and luxury. This unique package boasts not one, but two primary suites, strategically positioned on each level. From the moment you step into the towering two-story foyer, you'll be captivated by the architectural details that define this home. For those who love to entertain, the spacious gourmet kitchen beckons, complete with a granite work island, custom cabinetry, and a generously sized walk-in pantry. Hosting gatherings becomes a breeze as you prepare a grand spread for any number of guests. The elegant formal dining room featuring a coffered ceiling add a touch of sophistication. The second floor unfolds to reveal three large bedrooms, an additional primary bedroom, and a loft area that surpasses expectations. This versatile space accommodates massive furniture and provides room for a pool or game table, promising endless possibilities. Step outside to the expansive rear covered patio, offering a variety of uses to enhance your comfort and elevate the desirability of this.