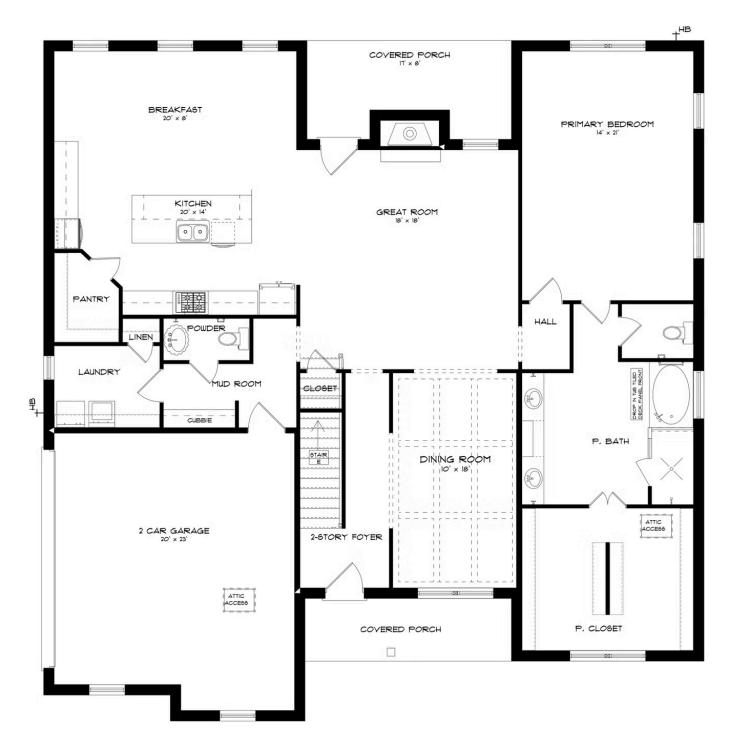

**FIRST FLOOR (J)** 

Prices, plans, dimensions, features, specifications, materials, and availability of homes or communities are subject to change without notice or obligation. Illustrations are artists depictions only and may differ from completed improvements. All prices subject to change without notice. Please contact your sales associate before writing an offer.

## **ABOUT THIS PLAN**

Indulge in the allure of the "Emberly" plan, a home designed for unparalleled versatility and luxury. This unique package boasts not one, but two primary suites, strategically positioned on each level. From the moment you step into the towering two-story foyer, you'll be captivated by the architectural details that define this home. For those who love to entertain, the spacious gourmet kitchen beckons, complete with a granite work island, custom cabinetry, and a generously sized walk-in pantry. Hosting gatherings becomes a breeze as you prepare a grand spread for any number of guests. The elegant formal dining room featuring a coffered ceiling add a touch of sophistication. The second floor unfolds to reveal three large bedrooms, an additional primary bedroom, and a loft area that surpasses expectations. This versatile space accommodates massive furniture and provides room for a pool or game table, promising endless possibilities. Step outside to the expansive rear covered patio, offering a variety of uses to enhance your comfort and elevate the desirability of this.