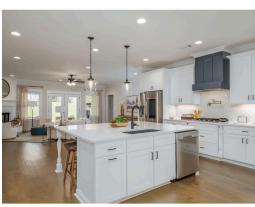

#### **ABOUT THIS PLAN**

This plan is sure to steal the show, just like a dogwood tree in full bloom. The long front porch is a perfect primer for all of the beauty housed in these four walls. The entryway is flanked with a study on one side and a formal dining on the other, and then you are lead directly into the large kitchen. An abundance of storage, both in cabinets and in the pantry, coupled with the large eat in island make this space a chef's dream. The kitchen flows seamlessly into the large great room with a corner fireplace and wall of windows looking out onto the covered porch on the rear of the home. Off to one side of the main living area you'll find the primary suite that leaves nothing to be desired: tray ceilings, soaking bathtub, roomy shower, and one of the largest walk-in closets we have ever laid eyes on. The opposite side of the main living area is home to three additional bedrooms and two full bathrooms, plus a drop zone and laundry room that lead into the garage. On the 2nd floor there is a large Bonus Boom with a sitting area and full bath. What more could you need in a home?!

### **PLAN GALLERY**