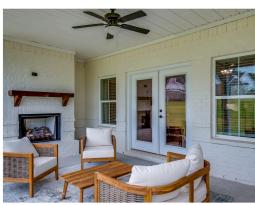

#### **ABOUT THIS PLAN**

This plan is sure to steal the show, just like a dogwood tree in full bloom. The long front porch is a perfect primer for all of the beauty housed in these four walls. The entryway is flanked with a study on one side and a formal dining on the other, and then you are lead directly into the large kitchen. An abundance of storage, both in cabinets and in the pantry, coupled with the large eat in island make this space a chef's dream. The kitchen flows seamlessly into the large great room with a corner fireplace and wall of windows looking out onto the covered porch on the rear of the home. Off to one side of the main living area you'll find the primary suite that leaves nothing to be desired: tray ceilings, soaking bathtub, roomy shower, and one of the largest walk-in closets we have ever laid eyes on. The opposite side of the main living area is home to three additional bedrooms and two full bathrooms, plus a drop zone and laundry room that lead into the garage. On the 2nd floor there is a large Bonus Boom with a sitting area and full bath. What more could you need in a home?!

### **PLAN GALLERY**