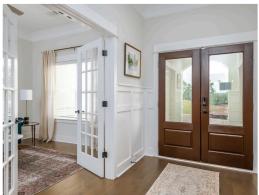

#### **ABOUT THIS PLAN**

This plan is sure to steal the show, just like a dogwood tree in full bloom. The long front porch is a perfect primer for all of the beauty housed in these four walls. The entryway is flanked with a study on one side and a formal dining on the other, and then you are lead directly into the large kitchen. An abundance of storage, both in cabinets and in the pantry, coupled with the large eat in island make this space a chef's dream. The kitchen flows seamlessly into the large great room with a corner fireplace and wall of windows looking out onto the covered porch on the rear of the home. Off to one side of the main living area you'll find the primary suite that leaves nothing to be desired: tray ceilings, soaking bathtub, roomy shower, and one of the largest walk-in closets we have ever laid eyes on. The opposite side of the main living area is home to three additional bedrooms and two full bathrooms, plus a drop zone and laundry room that lead into the garage. On the 2nd floor there is a large Bonus Boom with a sitting area and full bath. What more could you need in a home?!

### **PLAN GALLERY**