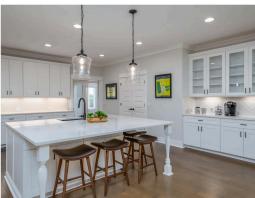

#### **ABOUT THIS PLAN**

This plan is sure to steal the show, just like a dogwood tree in full bloom. The long front porch is a perfect primer for all of the beauty housed in these four walls. The entryway is flanked with a study on one side and a formal dining on the other, and then you are lead directly into the large kitchen. An abundance of storage, both in cabinets and in the pantry, coupled with the large eat in island make this space a chef's dream. The kitchen flows seamlessly into the large great room with a corner fireplace and wall of windows looking out onto the covered porch on the rear of the home. Off to one side of the main living area you'll find the primary suite that leaves nothing to be desired: tray ceilings, soaking bathtub, roomy shower, and one of the largest walk-in closets we have ever laid eyes on. The opposite side of the main living area is home to three additional bedrooms and two full bathrooms, plus a drop zone and laundry room that lead into the garage. On the 2nd floor there is a large Bonus Boom with a sitting area and full bath. What more could you need in a home?!

### **PLAN GALLERY**