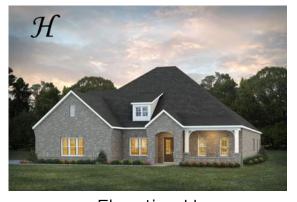

# Dogwood II Home Plan

Starting at \$504,099

**SQ FT**: 3,705 **Beds**: 4

**Baths:** 4.0

Garage: 2 Standard

Elevation G

Elevation H

#### **ABOUT THIS PLAN**

This plan is sure to steal the show, just like a dogwood tree in full bloom. The long front porch is a perfect primer for all of the beauty housed in these four walls. The entryway is flanked with a study on one side and a formal dining on the other, and then you are lead directly into the large kitchen. An abundance of storage, both in cabinets and in the pantry, coupled with the large eat in island make this space a chef's dream. The kitchen flows seamlessly into the large great room with a corner fireplace and wall of windows looking out onto the covered porch on the rear of the home. Off to one side of the main living area you'll find the primary suite that leaves nothing to be desired: tray ceilings, soaking bathtub, roomy shower, and one of the largest walk-in closets we have ever laid eyes on. The opposite side of the main living area is home to three additional bedrooms and two full bathrooms, plus a drop zone and laundry room that lead into the garage. On the 2nd floor there is a large Bonus Boom with a sitting area and full bath. What more could you need in a home?!