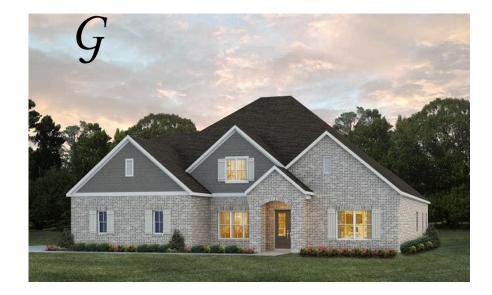

# Dogwood II Home Plan

Starting at \$504,099

**SQ FT**: 3,705 **Beds**: 4

**Baths:** 4.0

Garage: 2 Standard

Elevation G

Elevation H

#### **ABOUT THIS PLAN**

This plan is sure to steal the show, just like a dogwood tree in full bloom. The long front porch is a perfect primer for all of the beauty housed in these four walls. The entryway is flanked with a study on one side and a formal dining on the other, and then you are lead directly into the large kitchen. An abundance of storage, both in cabinets and in the pantry, coupled with the large eat in island make this space a chef's dream. The kitchen flows seamlessly into the large great room with a corner fireplace and wall of windows looking out onto the covered porch on the rear of the home. Off to one side of the main living area you'll find the primary suite that leaves nothing to be desired: tray ceilings, soaking bathtub, roomy shower, and one of the largest walk-in closets we have ever laid eyes on. The opposite side of the main living area is home to three additional bedrooms and two full bathrooms, plus a drop zone and laundry room that lead into the garage. On the 2nd floor there is a large Bonus Boom with a sitting area and full bath. What more could you need in a home?!