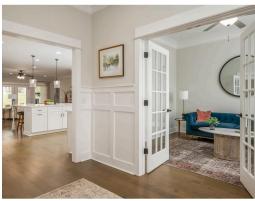

#### **ABOUT THIS PLAN**

This plan is sure to steal the show, just like a dogwood tree in full bloom. The long front porch is a perfect primer for all of the beauty housed in these four walls. The entryway is flanked with a study on one side and a formal dining on the other, and then you are lead directly into the large kitchen. An abundance of storage, both in cabinets and in the pantry, coupled with the large eat in island make this space a chef's dream. The kitchen flows seamlessly into the large great room with a corner fireplace and wall of windows looking out onto the covered porch on the rear of the home. Off to one side of the main living area you'll find the primary suite that leaves nothing to be desired: tray ceilings, soaking bathtub, roomy shower, and one of the largest walk-in closets we have ever laid eyes on. The opposite side of the main living area is home to three additional bedrooms and two full bathrooms, plus a drop zone and laundry room that lead into the garage. On the 2nd floor there is a large Bonus Boom with a sitting area and full bath. What more could you need in a home?!

### **PLAN GALLERY**