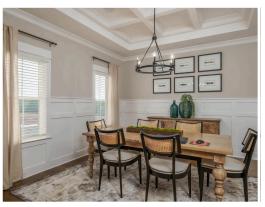

#### **ABOUT THIS PLAN**

This plan is sure to steal the show, just like a dogwood tree in full bloom. The long front porch is a perfect primer for all of the beauty housed in these four walls. The entryway is flanked with a study on one side and a formal dining on the other, and then you are lead directly into the large kitchen. An abundance of storage, both in cabinets and in the pantry, coupled with the large eat in island make this space a chef's dream. The kitchen flows seamlessly into the large great room with a corner fireplace and wall of windows looking out onto the covered porch on the rear of the home. Off to one side of the main living area you'll find the primary suite that leaves nothing to be desired: tray ceilings, soaking bathtub, roomy shower, and one of the largest walk-in closets we have ever laid eyes on. The opposite side of the main living area is home to three additional bedrooms and two full bathrooms, plus a drop zone and laundry room that lead into the garage. On the 2nd floor there is a large Bonus Boom with a sitting area and full bath. What more could you need in a home?!

### **PLAN GALLERY**