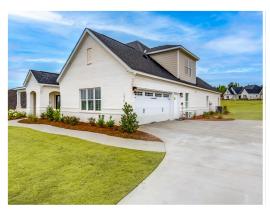

# Dogwood II Home Plan

Starting at \$504,099

**SQ FT**: 3,705 **Beds**: 4

**Baths:** 4.0

Garage: 2 Standard

Elevation G

Elevation H

#### **ABOUT THIS PLAN**

This plan is sure to steal the show, just like a dogwood tree in full bloom. The long front porch is a perfect primer for all of the beauty housed in these four walls. The entryway is flanked with a study on one side and a formal dining on the other, and then you are lead directly into the large kitchen. An abundance of storage, both in cabinets and in the pantry, coupled with the large eat in island make this space a chef's dream. The kitchen flows seamlessly into the large great room with a corner fireplace and wall of windows looking out onto the covered porch on the rear of the home. Off to one side of the main living area you'll find the primary suite that leaves nothing to be desired: tray ceilings, soaking bathtub, roomy shower, and one of the largest walk-in closets we have ever laid eyes on. The opposite side of the main living area is home to three additional bedrooms and two full bathrooms, plus a drop zone and laundry room that lead into the garage. On the 2nd floor there is a large Bonus Boom with a sitting area and full bath. What more could you need in a home?!

### **PLAN GALLERY**