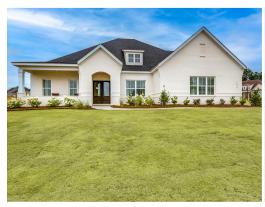

# Dogwood II Home Plan

Starting at \$504,099

**SQ FT**: 3,705 **Beds**: 4

**Baths:** 4.0

Garage: 2 Standard

Elevation G

Elevation H

#### **ABOUT THIS PLAN**

This plan is sure to steal the show, just like a dogwood tree in full bloom. The long front porch is a perfect primer for all of the beauty housed in these four walls. The entryway is flanked with a study on one side and a formal dining on the other, and then you are lead directly into the large kitchen. An abundance of storage, both in cabinets and in the pantry, coupled with the large eat in island make this space a chef's dream. The kitchen flows seamlessly into the large great room with a corner fireplace and wall of windows looking out onto the covered porch on the rear of the home. Off to one side of the main living area you'll find the primary suite that leaves nothing to be desired: tray ceilings, soaking bathtub, roomy shower, and one of the largest walk-in closets we have ever laid eyes on. The opposite side of the main living area is home to three additional bedrooms and two full bathrooms, plus a drop zone and laundry room that lead into the garage. On the 2nd floor there is a large Bonus Boom with a sitting area and full bath. What more could you need in a home?!

### **PLAN GALLERY**