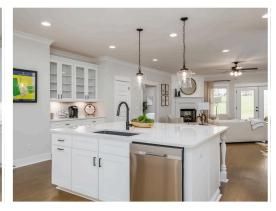

#### **ABOUT THIS PLAN**

This plan is sure to steal the show, just like a dogwood tree in full bloom. The long front porch is a perfect primer for all of the beauty housed in these four walls. The entryway is flanked with a study on one side and a formal dining on the other, and then you are lead directly into the large kitchen. An abundance of storage, both in cabinets and in the pantry, coupled with the large eat in island make this space a chef's dream. The kitchen flows seamlessly into the large great room with a corner fireplace and wall of windows looking out onto the covered porch on the rear of the home. Off to one side of the main living area you'll find the primary suite that leaves nothing to be desired: tray ceilings, soaking bathtub, roomy shower, and one of the largest walk-in closets we have ever laid eyes on. The opposite side of the main living area is home to three additional bedrooms and two full bathrooms, plus a drop zone and laundry room that lead into the garage. On the 2nd floor there is a large Bonus Boom with a sitting area and full bath. What more could you need in a home?!

### **PLAN GALLERY**