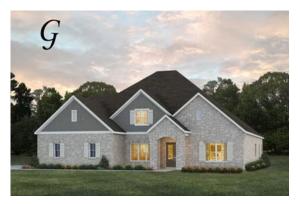

# Dogwood II Home Plan

Starting at \$504,099

**SQ FT**: 3,705 **Beds**: 4

**Baths:** 4.0

Garage: 2 Standard

Elevation G

Elevation H

#### **ABOUT THIS PLAN**

This plan is sure to steal the show, just like a dogwood tree in full bloom. The long front porch is a perfect primer for all of the beauty housed in these four walls. The entryway is flanked with a study on one side and a formal dining on the other, and then you are lead directly into the large kitchen. An abundance of storage, both in cabinets and in the pantry, coupled with the large eat in island make this space a chef's dream. The kitchen flows seamlessly into the large great room with a corner fireplace and wall of windows looking out onto the covered porch on the rear of the home. Off to one side of the main living area you'll find the primary suite that leaves nothing to be desired: tray ceilings, soaking bathtub, roomy shower, and one of the largest walk-in closets we have ever laid eyes on. The opposite side of the main living area is home to three additional bedrooms and two full bathrooms, plus a drop zone and laundry room that lead into the garage. On the 2nd floor there is a large Bonus Boom with a sitting area and full bath. What more could you need in a home?!