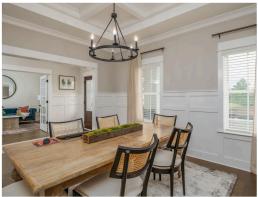

#### **ABOUT THIS PLAN**

This plan is sure to steal the show, just like a dogwood tree in full bloom. The long front porch is a perfect primer for all of the beauty housed in these four walls. The entryway is flanked with a study on one side and a formal dining on the other, and then you are lead directly into the large kitchen. An abundance of storage, both in cabinets and in the pantry, coupled with the large eat in island make this space a chef's dream. The kitchen flows seamlessly into the large great room with a corner fireplace and wall of windows looking out onto the covered porch on the rear of the home. Off to one side of the main living area you'll find the primary suite that leaves nothing to be desired: tray ceilings, soaking bathtub, roomy shower, and one of the largest walk-in closets we have ever laid eyes on. The opposite side of the main living area is home to three additional bedrooms and two full bathrooms, plus a drop zone and laundry room that lead into the garage. On the 2nd floor there is a large Bonus Boom with a sitting area and full bath. What more could you need in a home?!

### **PLAN GALLERY**