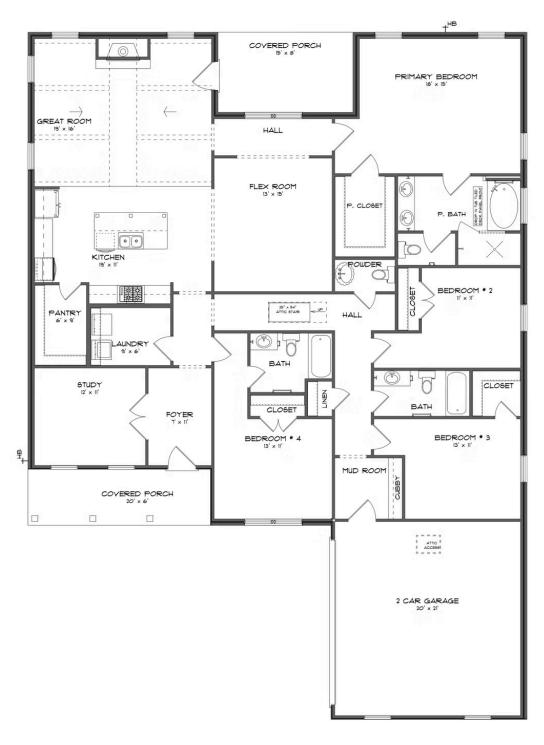

#### **ABOUT THIS PLAN**

One of our most unique floorplans, the "Bellemeade" features 4 bedrooms and 3.5 bathrooms with optimized living space. When entering through the covered porch, you are immediately met with an elegant study off the foyer. The foyer leads into the abundant kitchen and great room. The great room boasts vaulted ceilings and a center fireplace for all those cozy family gatherings. The kitchen features a grand island with plenty of sitting space and a large pantry. The primary suite has a roomy design, and the primary bath is equipped with double granite vanities, garden/soaking tub, separate tiled shower with a glass door and a spacious walk-in closet. The home is complete with 3 additional bedrooms and 2 bathrooms.