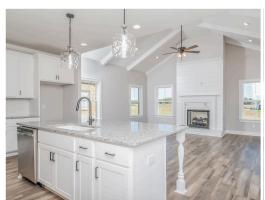

#### **ABOUT THIS PLAN**

One of our most unique floorplans, the "Bellemeade" features 4 bedrooms and 3.5 bathrooms with optimized living space. When entering through the covered porch, you are immediately met with an elegant study off the foyer. The foyer leads into the abundant kitchen and great room. The great room boasts vaulted ceilings and a center fireplace for all those cozy family gatherings. The kitchen features a grand island with plenty of sitting space and a large pantry. The primary suite has a roomy design, and the primary bath is equipped with double granite vanities, garden/soaking tub, separate tiled shower with a glass door and a spacious walk-in closet. The home is complete with 3 additional bedrooms and 2 bathrooms.

# **PLAN GALLERY**

## **PLAN GALLERY**