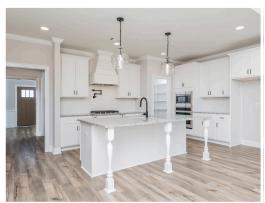

#### **ABOUT THIS PLAN**

One of our most unique floorplans, the "Bellemeade" features 4 bedrooms and 3.5 bathrooms with optimized living space. When entering through the covered porch, you are immediately met with an elegant study off the foyer. The foyer leads into the abundant kitchen and great room. The great room boasts vaulted ceilings and a center fireplace for all those cozy family gatherings. The kitchen features a grand island with plenty of sitting space and a large pantry. The primary suite has a roomy design, and the primary bath is equipped with double granite vanities, garden/soaking tub, separate tiled shower with a glass door and a spacious walk-in closet. The home is complete with 3 additional bedrooms and 2 bathrooms.