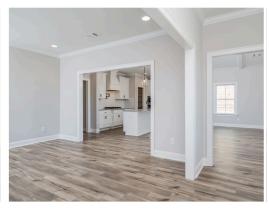

#### **ABOUT THIS PLAN**

One of our most unique floorplans, the "Bellemeade" features 4 bedrooms and 3.5 bathrooms with optimized living space. When entering through the covered porch, you are immediately met with an elegant study off the foyer. The foyer leads into the abundant kitchen and great room. The great room boasts vaulted ceilings and a center fireplace for all those cozy family gatherings. The kitchen features a grand island with plenty of sitting space and a large pantry. The primary suite has a roomy design, and the primary bath is equipped with double granite vanities, garden/soaking tub, separate tiled shower with a glass door and a spacious walk-in closet. The home is complete with 3 additional bedrooms and 2 bathrooms.

# **PLAN GALLERY**

## **PLAN GALLERY**