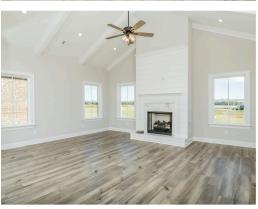

#### **ABOUT THIS PLAN**

One of our most unique floorplans, the "Bellemeade" features 4 bedrooms and 3.5 bathrooms with optimized living space. When entering through the covered porch, you are immediately met with an elegant study off the foyer. The foyer leads into the abundant kitchen and great room. The great room boasts vaulted ceilings and a center fireplace for all those cozy family gatherings. The kitchen features a grand island with plenty of sitting space and a large pantry. The primary suite has a roomy design, and the primary bath is equipped with double granite vanities, garden/soaking tub, separate tiled shower with a glass door and a spacious walk-in closet. The home is complete with 3 additional bedrooms and 2 bathrooms.

# **PLAN GALLERY**

## **PLAN GALLERY**