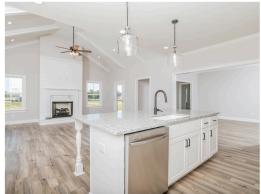

#### **ABOUT THIS PLAN**

One of our most unique floorplans, the "Bellemeade" features 4 bedrooms and 3.5 bathrooms with optimized living space. When entering through the covered porch, you are immediately met with an elegant study off the foyer. The foyer leads into the abundant kitchen and great room. The great room boasts vaulted ceilings and a center fireplace for all those cozy family gatherings. The kitchen features a grand island with plenty of sitting space and a large pantry. The primary suite has a roomy design, and the primary bath is equipped with double granite vanities, garden/soaking tub, separate tiled shower with a glass door and a spacious walk-in closet. The home is complete with 3 additional bedrooms and 2 bathrooms.

# **PLAN GALLERY**

## **PLAN GALLERY**