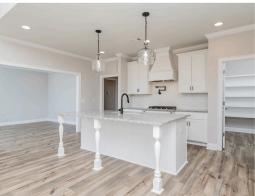

#### **ABOUT THIS PLAN**

One of our most unique floorplans, the "Bellemeade" features 4 bedrooms and 3.5 bathrooms with optimized living space. When entering through the covered porch, you are immediately met with an elegant study off the foyer. The foyer leads into the abundant kitchen and great room. The great room boasts vaulted ceilings and a center fireplace for all those cozy family gatherings. The kitchen features a grand island with plenty of sitting space and a large pantry. The primary suite has a roomy design, and the primary bath is equipped with double granite vanities, garden/soaking tub, separate tiled shower with a glass door and a spacious walk-in closet. The home is complete with 3 additional bedrooms and 2 bathrooms.