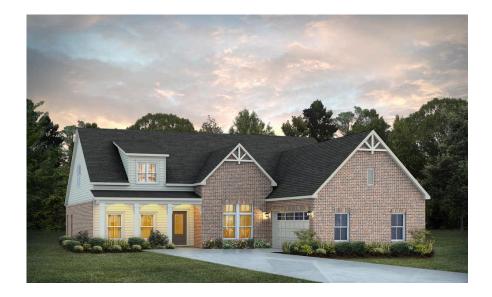

# **Bellemeade II**

**Home Plan** 

Starting at \$471,599

**SQ FT:** 3,094

**Beds**: 4 **Baths**: 4.5

Garage: 2 Standard

**ELEVATION G** 

**ELEVATION H** 

### **ABOUT THIS PLAN**

Experience the captivating allure of the Bellemeade II, boasting 4 bedrooms and 4.5 bathrooms. Step into an inviting study from the covered porch. Entertain seamlessly in the expansive kitchen and great room with vaulted ceilings and a cozy fireplace. The kitchen dazzles with a grand island and large pantry, perfect for hosting gatherings. The primary suite indulges with double granite vanities, a garden tub, separate shower, and ample closet space. The first floor offers 3 additional bedrooms and 2 baths, ideal for guests. Upstairs, a spacious bonus room and full bath await, promising endless entertainment possibilities.