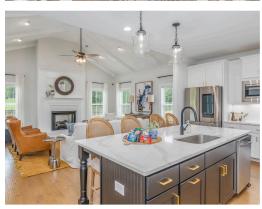

### **ABOUT THIS PLAN**

Experience the captivating allure of the Bellemeade II, boasting 4 bedrooms and 4.5 bathrooms. Step into an inviting study from the covered porch. Entertain seamlessly in the expansive kitchen and great room with vaulted ceilings and a cozy fireplace. The kitchen dazzles with a grand island and large pantry, perfect for hosting gatherings. The primary suite indulges with double granite vanities, a garden tub, separate shower, and ample closet space. The first floor offers 3 additional bedrooms and 2 baths, ideal for guests. Upstairs, a spacious bonus room and full bath await, promising endless entertainment possibilities.

### **PLAN GALLERY**