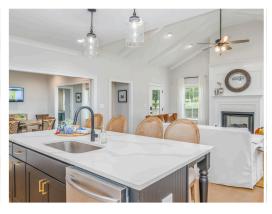

### **ABOUT THIS PLAN**

Experience the captivating allure of the Bellemeade II, boasting 4 bedrooms and 4.5 bathrooms. Step into an inviting study from the covered porch. Entertain seamlessly in the expansive kitchen and great room with vaulted ceilings and a cozy fireplace. The kitchen dazzles with a grand island and large pantry, perfect for hosting gatherings. The primary suite indulges with double granite vanities, a garden tub, separate shower, and ample closet space. The first floor offers 3 additional bedrooms and 2 baths, ideal for guests. Upstairs, a spacious bonus room and full bath await, promising endless entertainment possibilities.

### **PLAN GALLERY**