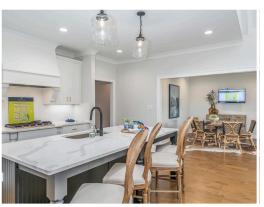

### **ABOUT THIS PLAN**

Experience the captivating allure of the Bellemeade II, boasting 4 bedrooms and 4.5 bathrooms. Step into an inviting study from the covered porch. Entertain seamlessly in the expansive kitchen and great room with vaulted ceilings and a cozy fireplace. The kitchen dazzles with a grand island and large pantry, perfect for hosting gatherings. The primary suite indulges with double granite vanities, a garden tub, separate shower, and ample closet space. The first floor offers 3 additional bedrooms and 2 baths, ideal for guests. Upstairs, a spacious bonus room and full bath await, promising endless entertainment possibilities.

### **PLAN GALLERY**