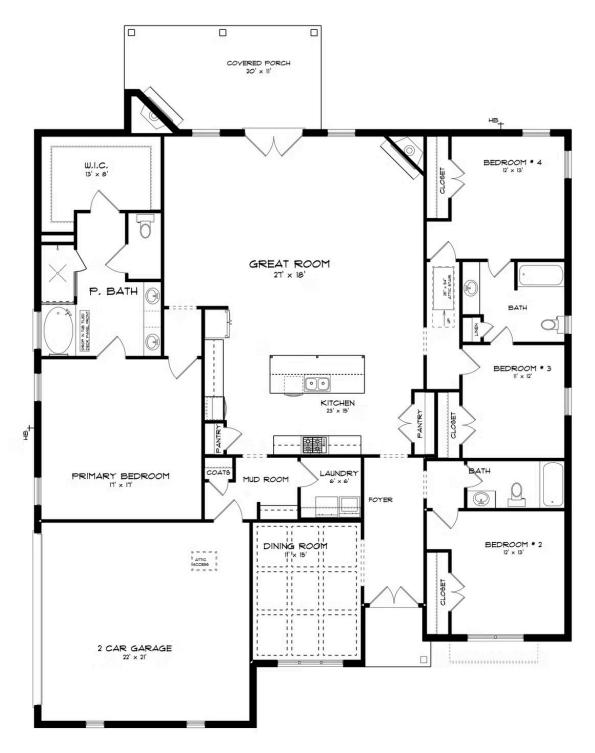

### **ABOUT THIS PLAN**

The "Bainbridge" Plan is perfect for those who prefer elegance and space in the convenience of one level. This 4 bedroom, 3 bathroom plan features a sweeping great room and kitchen area that is perfect for cooking while also entertaining. A separate dining room is located at the front of the house connecting to the elegant foyer entry flowing into the open kitchen and great room. The kitchen features an attractive granite island that has plenty of seating space perfect for serving food while also entertaining guest in the great room. The grand primary suite provides a large private space along with a connecting bathroom complete with double vanity, separate shower, soaking tub and abundant storage space in the large walk in closet and linen closet. Three more bedrooms complete this floor plan, all with plentiful closet space along with two full bathrooms. This well laid floor plan can accommodate the space needed for a big family all in the space of one floor.