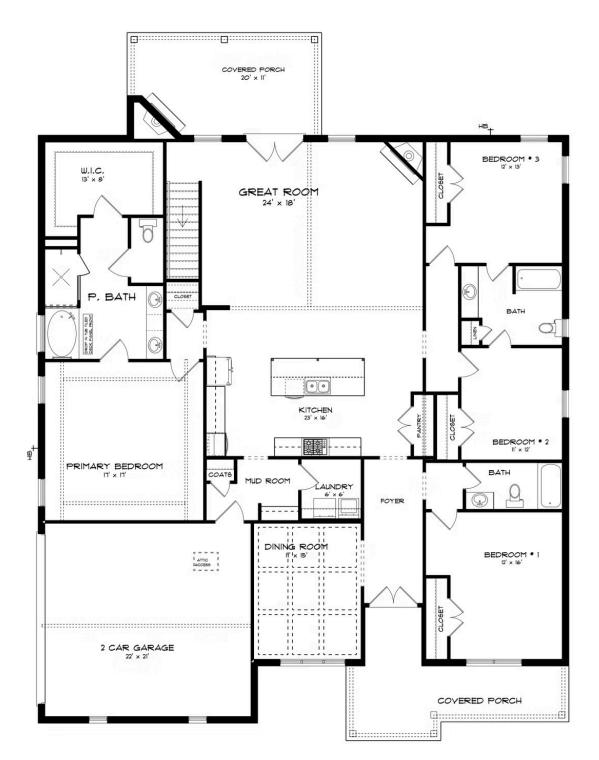

## **ABOUT THIS PLAN**

The "Bainbridge II" Plan is perfect for those who prefer elegance and space. This 5 bedroom, 4 bathroom plan features a sweeping great room and kitchen area that is perfect for cooking while also entertaining. A separate dining room is located at the front of the house connecting to the elegant foyer entry flowing into the open kitchen and great room. The kitchen features an attractive granite island that has plenty of seating space perfect for serving food while also entertaining guest in the great room. The grand primary suite provides a large private space along with a connecting bathroom complete with double vanity, separate shower, soaking tub and abundant storage space in the large walk in closet and linen closet. Three more bedrooms complete this floor plan, all with plentiful closet space along with two full bathrooms. The 2nd floor features a large bonus room with sitting area, a full bath & closet. This well laid floor plan can accommodate the space needed for a big family all in the space of one floor.

**FIRST FLOOR (H)** 

Prices, plans, dimensions, features, specifications, materials, and availability of homes or communities are subject to change without notice or obligation. Illustrations are artists depictions only and may differ from completed improvements. All prices subject to change without notice. Please contact your sales associate before writing an offer.