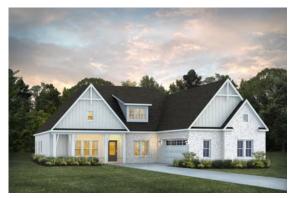

# **Alexandria**

**Home Plan** 

Starting at \$433,199

**SQ FT**: 2,705

**Beds:** 4 **Baths:** 3.0

Garage: 2 Standard



Elevation G



Elevation H

#### **ABOUT THIS PLAN**

The "Alexandria" is sure to provide a delightful living experience with its one story design and easy access and flow from room to room. This Ranch-style home is sure to please! The appealing entry foyer is sophisticated yet open and joins the formal dining room and offers an additional room useful as a study or living room. The open vaulted family room and kitchen with large center granite island is made for entertaining. The unique primary suite offers a large bedroom area, functional primary bath with split granite vanities, garden/soaking tub and tiled shower with glass door and his and hers walk in closets. The additional 3 bedrooms provide plenty of closet space and two additional bathrooms. This highly desirable plan is perfect