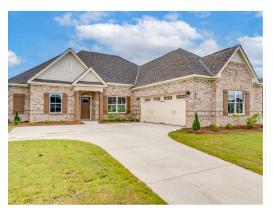

# **Alexandria**

**Home Plan** 

Starting at \$433,199

**SQ FT**: 2,705

**Beds:** 4 **Baths:** 3.0

Garage: 2 Standard

Elevation G

Elevation H

#### **ABOUT THIS PLAN**

The "Alexandria" is sure to provide a delightful living experience with its one story design and easy access and flow from room to room. This Ranch-style home is sure to please! The appealing entry foyer is sophisticated yet open and joins the formal dining room and offers an additional room useful as a study or living room. The open vaulted family room and kitchen with large center granite island is made for entertaining. The unique primary suite offers a large bedroom area, functional primary bath with split granite vanities, garden/soaking tub and tiled shower with glass door and his and hers walk in closets. The additional 3 bedrooms provide plenty of closet space and two additional bathrooms. This highly desirable plan is perfect for multiple lifestyles.