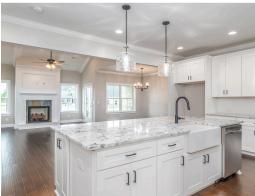

#### **ABOUT THIS PLAN**

The "Alexandria" is sure to provide a delightful living experience with its one story design and easy access and flow from room to room. This Ranch-style home is sure to please! The appealing entry foyer is sophisticated yet open and joins the formal dining room and offers an additional room useful as a study or living room. The open vaulted family room and kitchen with large center granite island is made for entertaining. The unique primary suite offers a large bedroom area, functional primary bath with split granite vanities, garden/soaking tub and tiled shower with glass door and his and hers walk in closets. The additional 3 bedrooms provide plenty of closet space and two additional bathrooms. This highly desirable plan is perfect for multiple lifestyles.

## **PLAN GALLERY**