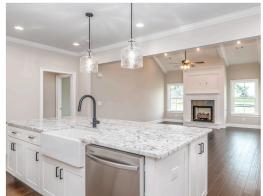

#### **ABOUT THIS PLAN**

The "Alexandria" is sure to provide a delightful living experience with its one story design and easy access and flow from room to room. This Ranch-style home is sure to please! The appealing entry foyer is sophisticated yet open and joins the formal dining room and offers an additional room useful as a study or living room. The open vaulted family room and kitchen with large center granite island is made for entertaining. The unique primary suite offers a large bedroom area, functional primary bath with split granite vanities, garden/soaking tub and tiled shower with glass door and his and hers walk in closets. The additional 3 bedrooms provide plenty of closet space and two additional bathrooms. This highly desirable plan is perfect for multiple lifestyles.

## **PLAN GALLERY**