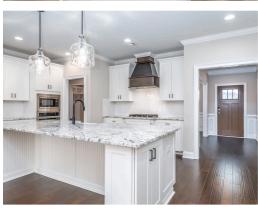

#### **ABOUT THIS PLAN**

The "Alexandria" is sure to provide a delightful living experience with its one story design and easy access and flow from room to room. This Ranch-style home is sure to please! The appealing entry foyer is sophisticated yet open and joins the formal dining room and offers an additional room useful as a study or living room. The open vaulted family room and kitchen with large center granite island is made for entertaining. The unique primary suite offers a large bedroom area, functional primary bath with split granite vanities, garden/soaking tub and tiled shower with glass door and his and hers walk in closets. The additional 3 bedrooms provide plenty of closet space and two additional bathrooms. This highly desirable plan is perfect for multiple lifestyles.

## **PLAN GALLERY**