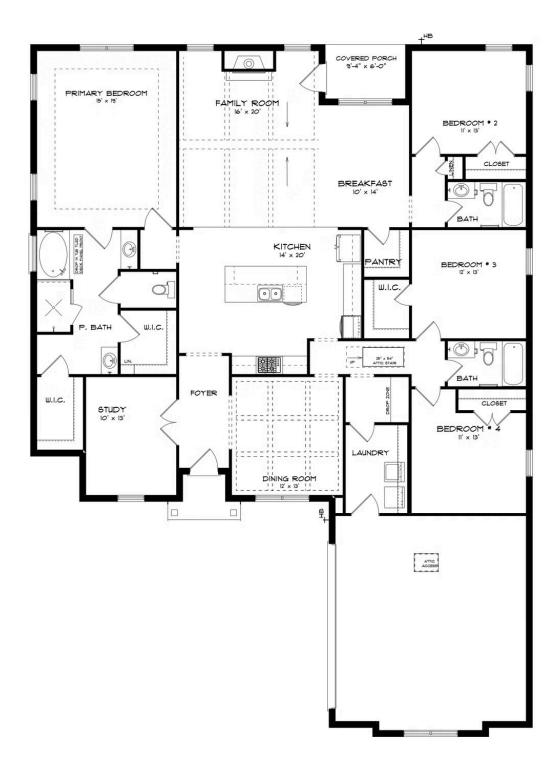

#### **ABOUT THIS PLAN**

The "Alexandria" is sure to provide a delightful living experience with its one story design and easy access and flow from room to room. This Ranch-style home is sure to please! The appealing entry foyer is sophisticated yet open and joins the formal dining room and offers an additional room useful as a study or living room. The open vaulted family room and kitchen with large center granite island is made for entertaining. The unique primary suite offers a large bedroom area, functional primary bath with split granite vanities, garden/soaking tub and tiled shower with glass door and his and hers walk in closets. The additional 3 bedrooms provide plenty of closet space and two additional bathrooms. This highly desirable plan is perfect for multiple lifestyles.