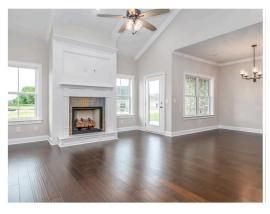

#### **ABOUT THIS PLAN**

The "Alexandria" is sure to provide a delightful living experience with its one story design and easy access and flow from room to room. This Ranch-style home is sure to please! The appealing entry foyer is sophisticated yet open and joins the formal dining room and offers an additional room useful as a study or living room. The open vaulted family room and kitchen with large center granite island is made for entertaining. The unique primary suite offers a large bedroom area, functional primary bath with split granite vanities, garden/soaking tub and tiled shower with glass door and his and hers walk in closets. The additional 3 bedrooms provide plenty of closet space and two additional bathrooms. This highly desirable plan is perfect for multiple lifestyles.

## **PLAN GALLERY**