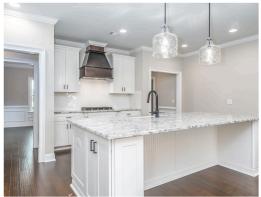

#### **ABOUT THIS PLAN**

The "Alexandria" is sure to provide a delightful living experience with its one story design and easy access and flow from room to room. This Ranch-style home is sure to please! The appealing entry foyer is sophisticated yet open and joins the formal dining room and offers an additional room useful as a study or living room. The open vaulted family room and kitchen with large center granite island is made for entertaining. The unique primary suite offers a large bedroom area, functional primary bath with split granite vanities, garden/soaking tub and tiled shower with glass door and his and hers walk in closets. The additional 3 bedrooms provide plenty of closet space and two additional bathrooms. This highly desirable plan is perfect for multiple lifestyles.

## **PLAN GALLERY**