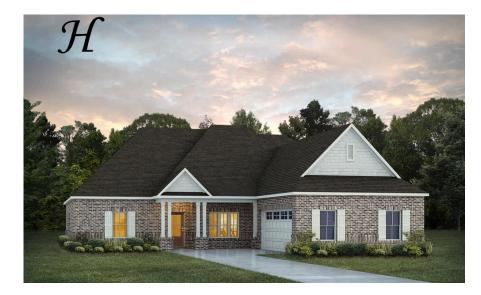

Alexandria II Home Plan

Starting at \$463,699

SQ FT: 3,160 Beds: 4 Baths: 4.0 Garage: 2 Standard

Elevation H

Elevation J