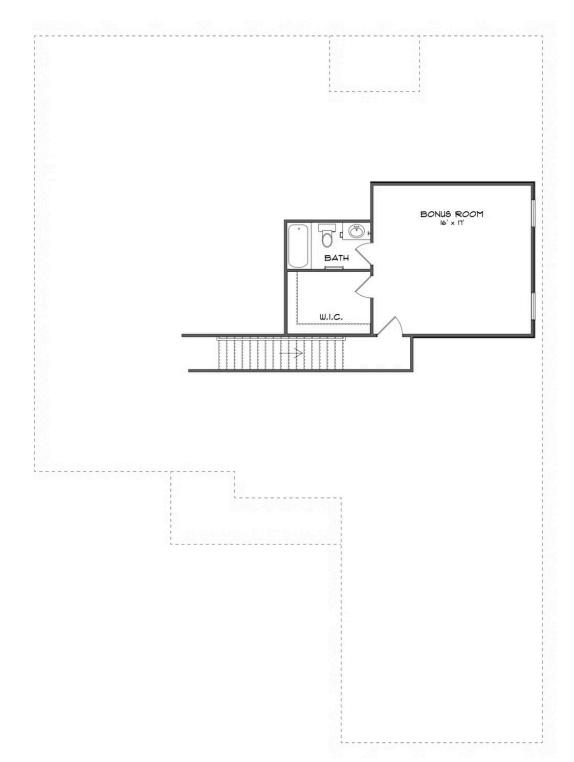

## **SECOND FLOOR (H)**

# **ABOUT THIS PLAN**

The "Alexandria II" is sure to provide a delightful living experience with its one story design and easy access and flow from room to room. This Ranch-style home with 2nd floor bonus room is sure to please! The appealing entry foyer is sophisticated yet open and joins the formal dining room and offers an additional room useful as a study or living room. The open vaulted family room and kitchen with large center granite island is made for entertaining. The unique primary suite offers a large bedroom area, functional primary bath with split granite vanities, garden/soaking tub and tiled shower with glass door and his and hers walk in closets. The additional 3 bedrooms provide plenty of closet space and two additional bathrooms as well as an upstairs bonus room with full bath & closet. This highly desirable plan is perfect for multiple lifestyles.