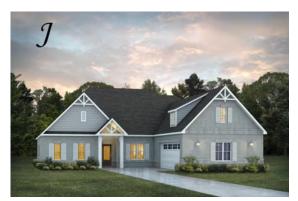

Alexandria II Home Plan

Starting at \$463,699

SQ FT: 3,160 Beds: 4 Baths: 4.0 Garage: 2 Standard

Elevation H

Elevation J