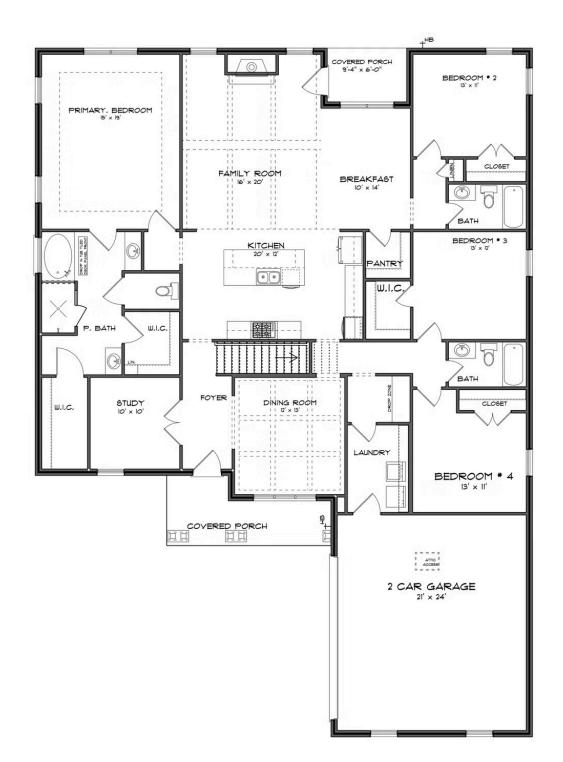

# **ABOUT THIS PLAN**

The "Alexandria II" is sure to provide a delightful living experience with its one story design and easy access and flow from room to room. This Ranch-style home with 2nd floor bonus room is sure to please! The appealing entry foyer is sophisticated yet open and joins the formal dining room and offers an additional room useful as a study or living room. The open vaulted family room and kitchen with large center granite island is made for entertaining. The unique primary suite offers a large bedroom area, functional primary bath with split granite vanities, garden/soaking tub and tiled shower with glass door and his and hers walk in closets. The additional 3 bedrooms provide plenty of closet space and two additional bathrooms as well as an upstairs bonus room with full bath & closet. This highly desirable plan is perfect for multiple lifestyles.

## **FIRST FLOOR (H)**