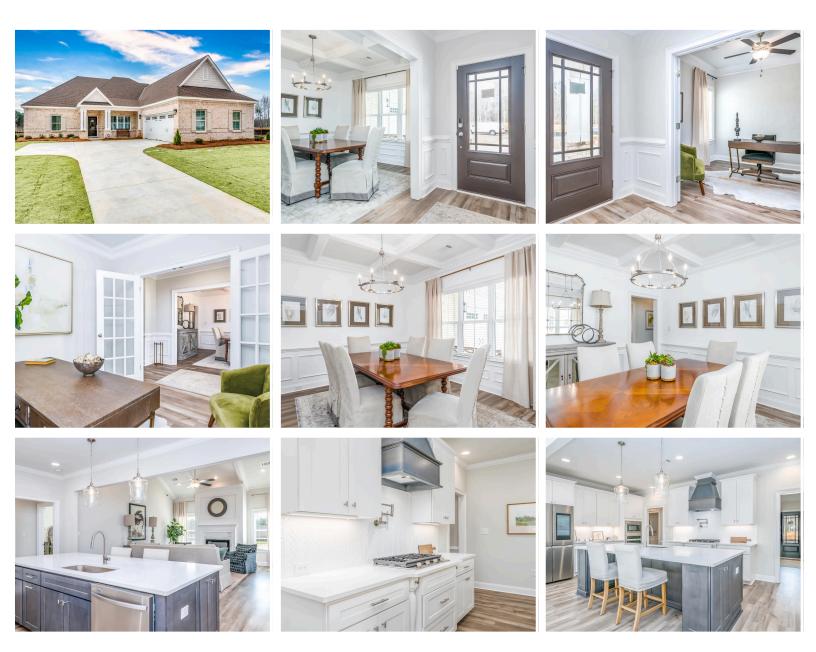

h 2nd floor bonus room is sure to please! The appealing entry foyer is sophisticated yet open and joins the formal dining room and offers an additional room useful as a study or living room. The open vaulted family room and kitchen with large center granite island is made for entertaining. The unique primary suite offers a large bedroom area, functional primary bath with split granite vanities, garden/soaking tub and tiled shower with glass door and his and hers walk in closets. The additional 3 bedrooms provide plenty of closet space and two additional bathrooms as well as an upstairs bonus room with full bath & closet. This highly desirable plan is perfect for multiple lifestyles.

#### ...Read More Online



## **FIRST FLOOR (H)**





## **SECOND FLOOR (H)**





### **PLAN GALLERY**