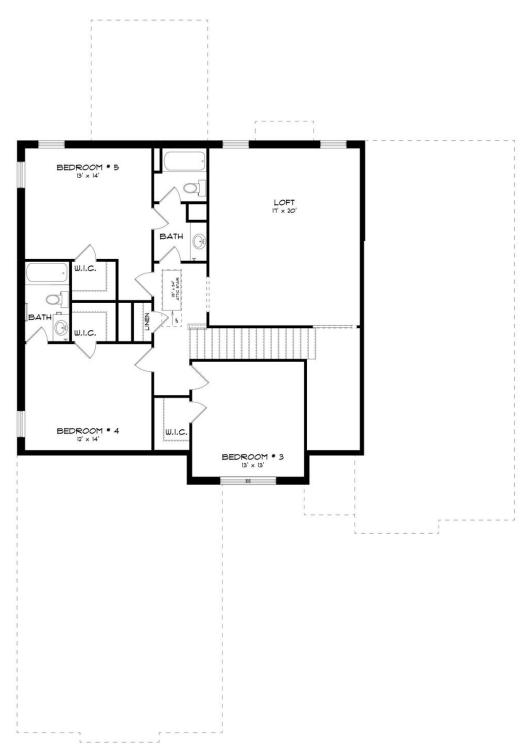

living in every way. From the inviting grand entrance with a 2-story foyer to the practical open floorplan, this home seamlessly combines grandeur with functionality. Entertain effortlessly with a stylish dining room, a granite-topped butler's pantry, and a spacious kitchen serving island. Bedroom needs are met with a primary suite and a guest suite on the main level. Enjoy a primary suite that's both spacious and cozy, ensuring privacy and meeting various lifestyle demands. Upstairs, find three generously sized bedrooms, a flexible loft area, and practical use of space. In every aspect, this plan promises a fabulous living experience that won't disappoint. Get ready to feel right at home with the "Mayfair" plan!

#### ...Read More Online

### FIRST FLOOR (J)





## **SECOND FLOOR (J)**





### **PLAN GALLERY**