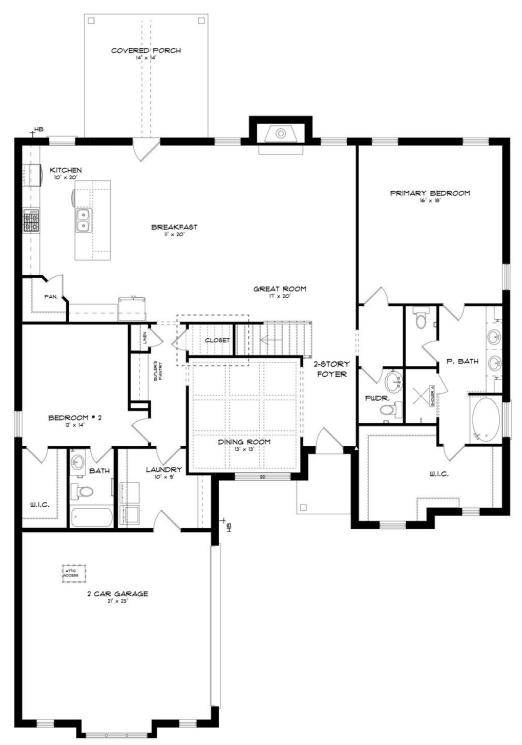

ully crafted for comfortable living in every way. From the inviting grand entrance with a 2-story foyer to the practical open floorplan, this home seamlessly combines grandeur with functionality. Entertain effortlessly with a stylish dining room, a granite-topped butler's pantry, and a spacious kitchen serving island. Bedroom needs are met with a primary suite and a guest suite on the main level. Enjoy a primary suite that's both spacious and cozy, ensuring privacy and meeting various lifestyle demands. Upstairs, find three generously sized bedrooms, a flexible loft area, and practical use of space. In every aspect, this plan promises a fabulous living experience that won't disappoint. Get ready to feel right at home with the "Mayfair" plan!

#### ...Read More Online

### FIRST FLOOR (J)





## **SECOND FLOOR (J)**





### **PLAN GALLERY**