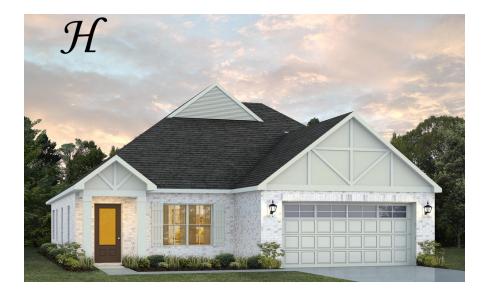

Sherfield Home Plan

Starting at \$375,499

SQ FT: 2,371 Beds: 3 Baths: 3.0 Garage: 2 Standard

ELEVATION H

ELEVATION J

### ABOUT THIS PLAN

Designed to fit any lifestyle, the "Sherfield" floor plan features distinct spaces while maintaining an open flow. Open and appealing, the foyer gives a sense of grandeur for establishing a classic look to this home. The fabulous primary bedroom is unusually spacious for a home of this size and will accommodate heavy furniture along with plenty of storage in the walk in closet. A dynamic great room with vaulted beamed ceiling combines style and functionality with its attention to use of living space. Entertain or simply prepare daily evening meals in this cook's kitchen with an abundance of granite counter space. No need to worry about the automobile storage, as this plan comes equipped with a two car garage. Finally two large bedrooms and an upstairs bonus room with a full bathroom attached complete this plan that provides the space and storage for growing families or simply entertaining guests.