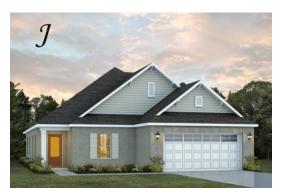

Sherfield Home Plan

Starting at \$375,499

SQ FT: 2,371 Beds: 3 Baths: 3.0 Garage: 2 Standard

ELEVATION H

ELEVATION J

### ABOUT THIS PLAN

Designed to fit any lifestyle, the "Sherfield" floor plan features distinct spaces while maintaining an open flow. Open and appealing, the foyer gives a sense of grandeur for establishing a classic look to this home. The fabulous primary bedroom is unusually spacious for a home of this size and will accommodate heavy furniture along with plenty of storage in the walk in closet. A dynamic great room with vaulted beamed ceiling combines style and functionality with its attention to use of living space. Entertain or simply prepare daily evening meals in this cook's kitchen with an abundance of granite counter space. No need to worry about the automobile storage, as this plan comes equipped with a two car garage. Finally two large bedrooms and an upstairs bonus room with a full bathroom attached complete this plan that provides the space and storage for growing families or simply entertaining guests.