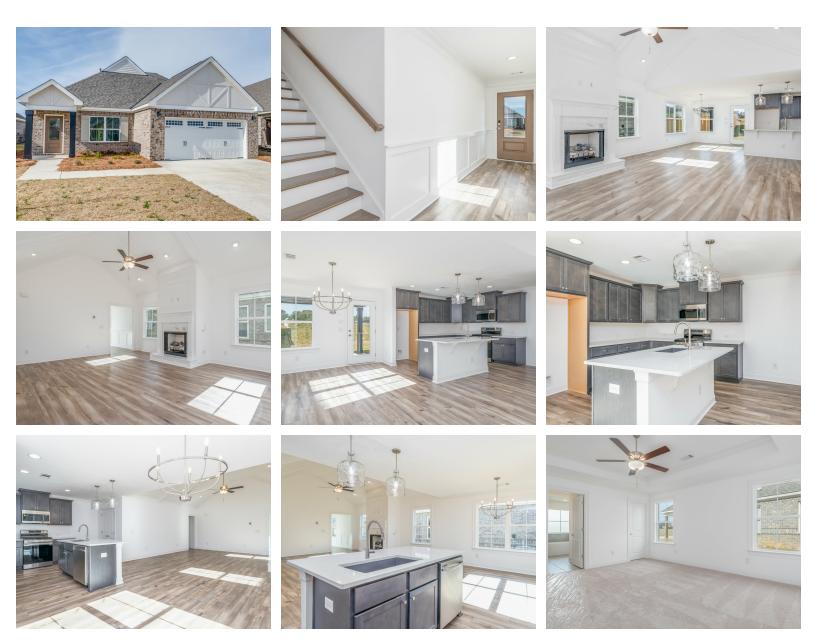

## **PLAN GALLERY**

Prices, plans, dimensions, features, specifications, materials, and availability of homes or communities are subject to change without notice or obligation. Illustrations are artists depictions only and may differ from completed improvements. All prices subject to change without notice. Please contact your sales associate before writing an offer.

### ABOUT THIS PLAN

Designed to fit any lifestyle, the "Sherfield" floor plan features distinct spaces while maintaining an open flow. Open and appealing, the foyer gives a sense of grandeur for establishing a classic look to this home. The fabulous primary bedroom is unusually spacious for a home of this size and will accommodate heavy furniture along with plenty of storage in the walk in closet. A dynamic great room with vaulted beamed ceiling combines style and functionality with its attention to use of living space. Entertain or simply prepare daily evening meals in this cook's kitchen with an abundance of granite counter space. No need to worry about the automobile storage, as this plan comes equipped with a two car garage. Finally two large bedrooms and an upstairs bonus room with a full bathroom attached complete this plan that provides the space and storage for growing families or simply entertaining guests.