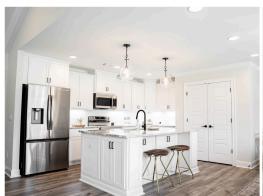

#### **ABOUT THIS PLAN**

The "Overton" is a 1 ½ story open floorplan with ample possibilities. This four bedroom, two and a half bath plan with bonus room begins with a refined foyer entry way that opens into a roomy living area with a vaulted ceiling. Next experience the open kitchen with large center island and adjoining dining room. The kitchen offers built in appliances, granite countertops and an expanded pantry. The primary quarters provide a large bedroom and walk in closet as well as a luxurious bathroom complete with a double granite vanity, garden/soaking tub, and tiled shower with glass door. The bonus room located upstairs includes a half bath and has plenty of possibilities as an entertainment area or extra bedroom. This layout truly is a must see!

### **PLAN GALLERY**