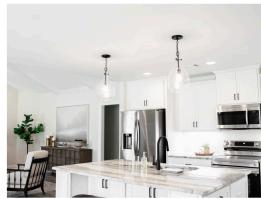

#### **ABOUT THIS PLAN**

The "Overton" is a 1 ½ story open floorplan with ample possibilities. This four bedroom, two and a half bath plan with bonus room begins with a refined foyer entry way that opens into a roomy living area with a vaulted ceiling. Next experience the open kitchen with large center island and adjoining dining room. The kitchen offers built in appliances, granite countertops and an expanded pantry. The primary quarters provide a large bedroom and walk in closet as well as a luxurious bathroom complete with a double granite vanity, garden/soaking tub, and tiled shower with glass door. The bonus room located upstairs includes a half bath and has plenty of possibilities as an entertainment area or extra bedroom. This layout truly is a must see!

### **PLAN GALLERY**