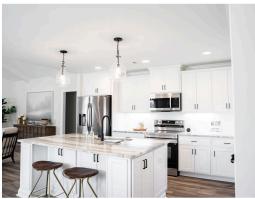

#### **ABOUT THIS PLAN**

The "Overton" is a 1 ½ story open floorplan with ample possibilities. This four bedroom, two and a half bath plan with bonus room begins with a refined foyer entry way that opens into a roomy living area with a vaulted ceiling. Next experience the open kitchen with large center island and adjoining dining room. The kitchen offers built in appliances, granite countertops and an expanded pantry. The primary quarters provide a large bedroom and walk in closet as well as a luxurious bathroom complete with a double granite vanity, garden/soaking tub, and tiled shower with glass door. The bonus room located upstairs includes a half bath and has plenty of possibilities as an entertainment area or extra bedroom. This layout truly is a must see!

### **PLAN GALLERY**