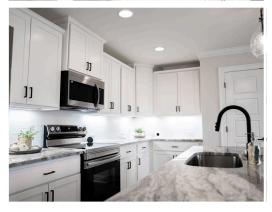

#### **ABOUT THIS PLAN**

The "Overton" is a 1 ½ story open floorplan with ample possibilities. This four bedroom, two and a half bath plan with bonus room begins with a refined foyer entry way that opens into a roomy living area with a vaulted ceiling. Next experience the open kitchen with large center island and adjoining dining room. The kitchen offers built in appliances, granite countertops and an expanded pantry. The primary quarters provide a large bedroom and walk in closet as well as a luxurious bathroom complete with a double granite vanity, garden/soaking tub, and tiled shower with glass door. The bonus room located upstairs includes a half bath and has plenty of possibilities as an entertainment area or extra bedroom. This layout truly is a must see!

### **PLAN GALLERY**