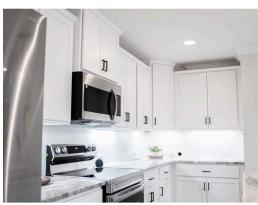

#### **ABOUT THIS PLAN**

The "Overton" is a 1 ½ story open floorplan with ample possibilities. This four bedroom, two and a half bath plan with bonus room begins with a refined foyer entry way that opens into a roomy living area with a vaulted ceiling. Next experience the open kitchen with large center island and adjoining dining room. The kitchen offers built in appliances, granite countertops and an expanded pantry. The primary quarters provide a large bedroom and walk in closet as well as a luxurious bathroom complete with a double granite vanity, garden/soaking tub, and tiled shower with glass door. The bonus room located upstairs includes a half bath and has plenty of possibilities as an entertainment area or extra bedroom. This layout truly is a must see!

### **PLAN GALLERY**