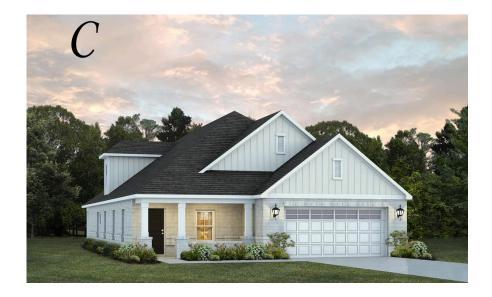

# Overton

**Home Plan** 

Starting at \$387,899

**SQ FT**: 2,682

**Beds:** 4 **Baths:** 2.5

Garage: 2 Standard

**ELEVATION C** 

ELEVATION E

#### **ABOUT THIS PLAN**

The "Overton" is a 1 ½ story open floorplan with ample possibilities. This four bedroom, two and a half bath plan with bonus room begins with a refined foyer entry way that opens into a roomy living area with a vaulted ceiling. Next experience the open kitchen with large center island and adjoining dining room. The kitchen offers built in appliances, granite countertops and an expanded pantry. The primary quarters provide a large bedroom and walk in closet as well as a luxurious bathroom complete with a double granite vanity, garden/soaking tub, and tiled shower with glass door. The bonus room located upstairs includes a half bath and has plenty of possibilities as an entertainment area or extra bedroom. This layout truly is a must see!