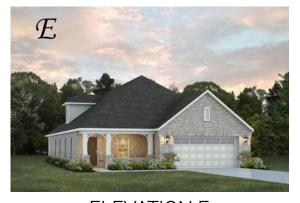

# Overton

**Home Plan** 

Starting at \$387,899

**SQ FT**: 2,682

**Beds:** 4 **Baths:** 2.5

Garage: 2 Standard

**ELEVATION C** 

ELEVATION E

#### **ABOUT THIS PLAN**

The "Overton" is a 1 ½ story open floorplan with ample possibilities. This four bedroom, two and a half bath plan with bonus room begins with a refined foyer entry way that opens into a roomy living area with a vaulted ceiling. Next experience the open kitchen with large center island and adjoining dining room. The kitchen offers built in appliances, granite countertops and an expanded pantry. The primary quarters provide a large bedroom and walk in closet as well as a luxurious bathroom complete with a double granite vanity, garden/soaking tub, and tiled shower with glass door. The bonus room located upstairs includes a half bath and has plenty of possibilities as an entertainment area or extra bedroom. This layout truly is a must see!