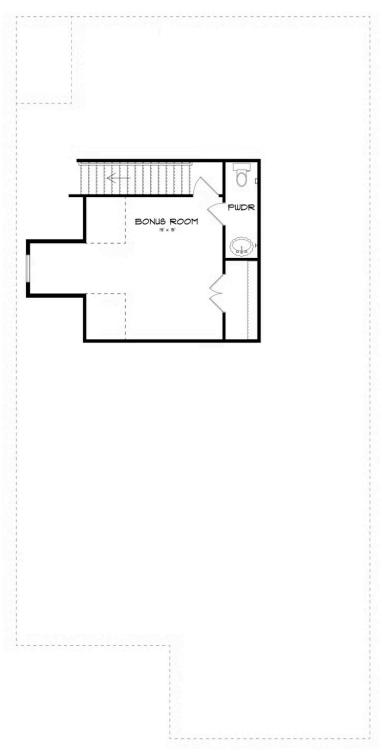

## **SECOND FLOOR (C)**

Prices, plans, dimensions, features, specifications, materials, and availability of homes or communities are subject to change without notice or obligation. Illustrations are artists depictions only and may differ from completed improvements. All prices subject to change without notice. Please contact your sales associate before writing an offer.

#### **ABOUT THIS PLAN**

The "Overton" is a 1 ½ story open floorplan with ample possibilities. This four bedroom, two and a half bath plan with bonus room begins with a refined foyer entry way that opens into a roomy living area with a vaulted ceiling. Next experience the open kitchen with large center island and adjoining dining room. The kitchen offers built in appliances, granite countertops and an expanded pantry. The primary quarters provide a large bedroom and walk in closet as well as a luxurious bathroom complete with a double granite vanity, garden/soaking tub, and tiled shower with glass door. The bonus room located upstairs includes a half bath and has plenty of possibilities as an entertainment area or extra bedroom. This layout truly is a must see!