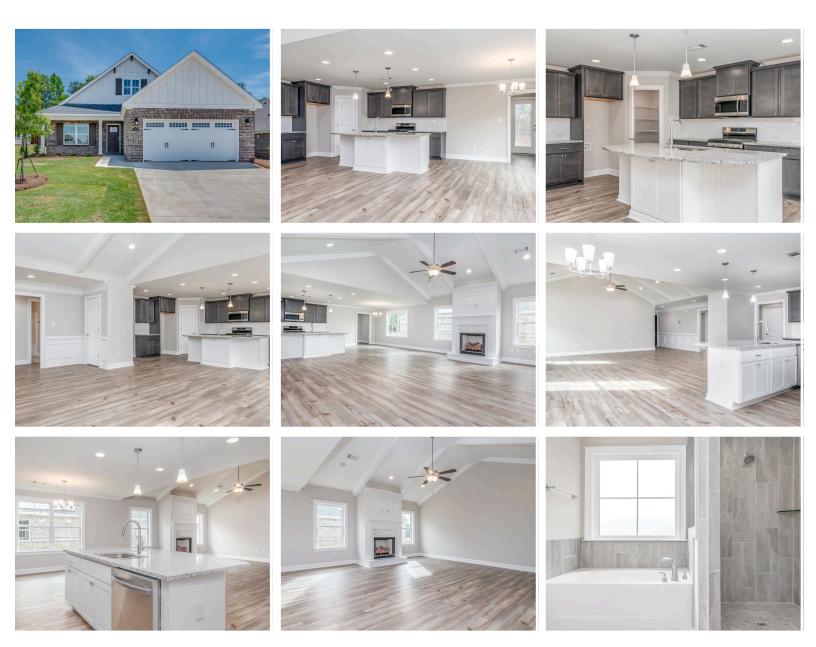

Hampton Home Plan

Starting at \$344,999

SQ FT: 1,924 Beds: 3 Baths: 2.0 Garage: 2 Standard

Elevation G

Elevation H

# **ABOUT THIS PLAN**

Constant appeal and elegant definitions are found in the "Hampton" for those calling for luxury and comfort. Vaulted beamed ceiling in huge great room suggests space, and excellence in finishes. Custom fireplace allows an even greater level of amenities while offering sheer enjoyment of an evening fire on those cooler nights. Huge kitchen's attention to custom cabinetry, steel appliances, and granite counter tops, are sure to enhance cooking and eating experiences. Retire to the primary suite that exudes privacy and use of space and take advantage of the well thought out primary bath with every amenity for speedy starts for the day. From something as simple as a laundry room that does not abut any bedroom or living area, this plan provides plenty of comfort.

## **PLAN GALLERY**

Prices, plans, dimensions, features, specifications, materials, and availability of homes or communities are subject to change without notice or obligation. Illustrations are artists depictions only and may differ from completed improvements. All prices subject to change without notice. Please contact your sales associate before writing an offer.