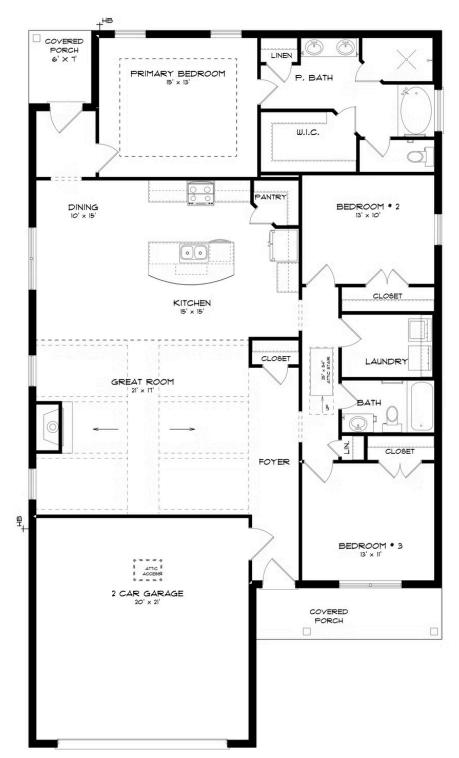

# **ABOUT THIS PLAN**

Constant appeal and elegant definitions are found in the "Hampton" for those calling for luxury and comfort. Vaulted beamed ceiling in huge great room suggests space, and excellence in finishes. Custom fireplace allows an even greater level of amenities while offering sheer enjoyment of an evening fire on those cooler nights. Huge kitchen's attention to custom cabinetry, steel appliances, and granite counter tops, are sure to enhance cooking and eating experiences. Retire to the primary suite that exudes privacy and use of space and take advantage of the well thought out primary bath with every amenity for speedy starts for the day. From something as simple as a laundry room that does not abut any bedroom or living area, this plan provides plenty of comfort.

#### **PLAN GALLERY**

Prices, plans, dimensions, features, specifications, materials, and availability of homes or communities are subject to change without notice or obligation. Illustrations are artists depictions only and may differ from completed improvements. All prices subject to change without notice. Please contact your sales associate before writing an offer.