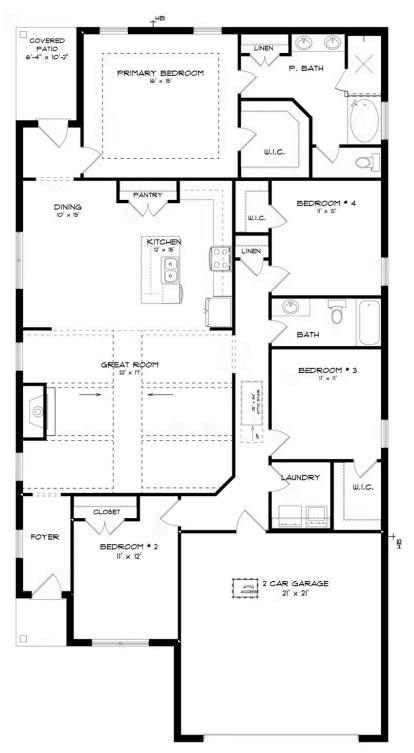

## **ABOUT THIS HOUSE**

The "Lenox" is a one story open floorplan with ample possibilities. This 4 bedroom 2 bath plan begins with a refined foyer entry way, which opens into a roomy living area with a vaulted ceiling. Next experience the open kitchen with large center island and adjoining dining room. The kitchen offers built in appliances, granite countertops and an expanded pantry. The primary quarters provide a large bedroom and walk in closet as well as a luxurious bathroom complete with a double granite vanity, garden/soaking tub, and tiled shower with glass door. This layout truly is a must see!