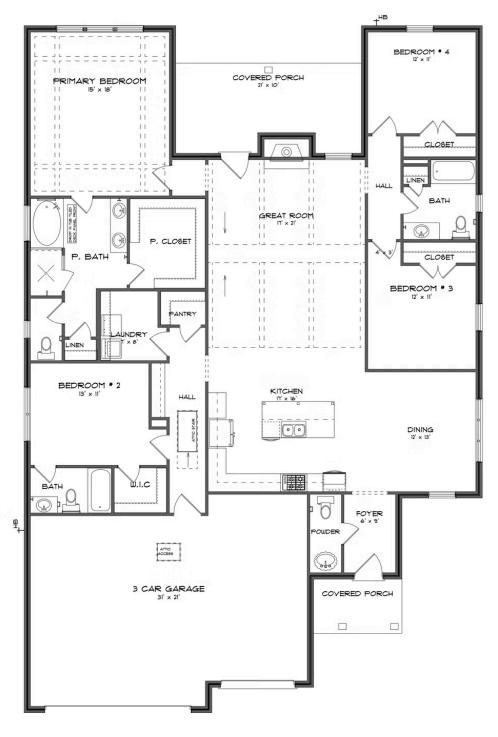

## **ABOUT THIS HOUSE**

With 4 bedrooms and 3.5 baths huddled around the spectacular great room, "Huddlestone" offers a great plan with an exceptional use of space. The large great room area with vaulted ceilings is complete with a fireplace and opens into the spacious kitchen finished with granite countertops and a large island. Retreat to the entry or rear covered patios that offer a surplus amount of shade and a serene setting on any given day. Added to the primary bedroom and bath, the 3 additional bedrooms provide plenty of closet space and two bathrooms. This highly desirable plan is perfect for numerous ways of life, but especially for multigenerational families. The plan is rounded out exquisitely with a 3-car garage.