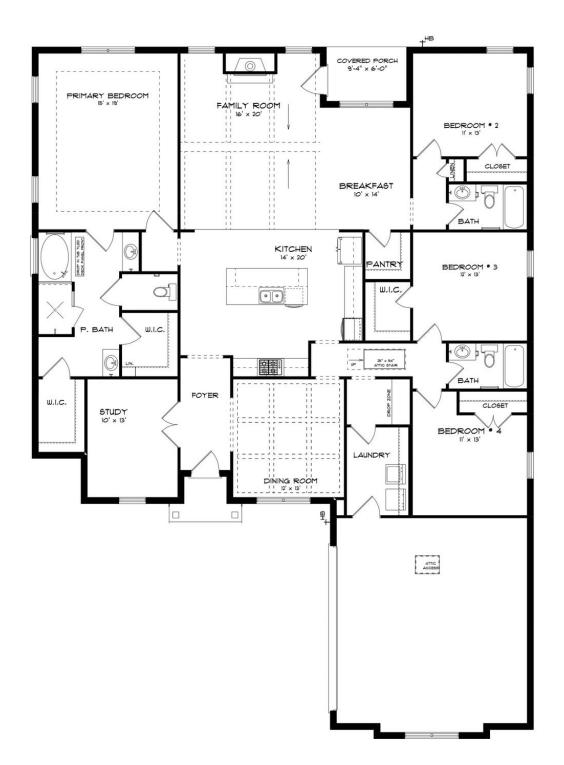

## ABOUT THIS HOUSE

The "Alexandria" is sure to provide a delightful living experience with its one-story design and easy access and flow from room to room. This Ranch-style home is sure to please! The appealing entry foyer is sophisticated yet open and joins the formal dining room and offers an additional room useful as a study or living room. The open vaulted great room and kitchen with large center granite island is made for entertaining. The unique primary suite offers a large bedroom area, functional primary bath with split granite vanities, garden/soaking tub and tiled shower with glass door and his and hers walk in closets. The additional three bedrooms provide plenty of closet space and two additional bathrooms. This highly desirable plan is perfect for multiple lifestyles.