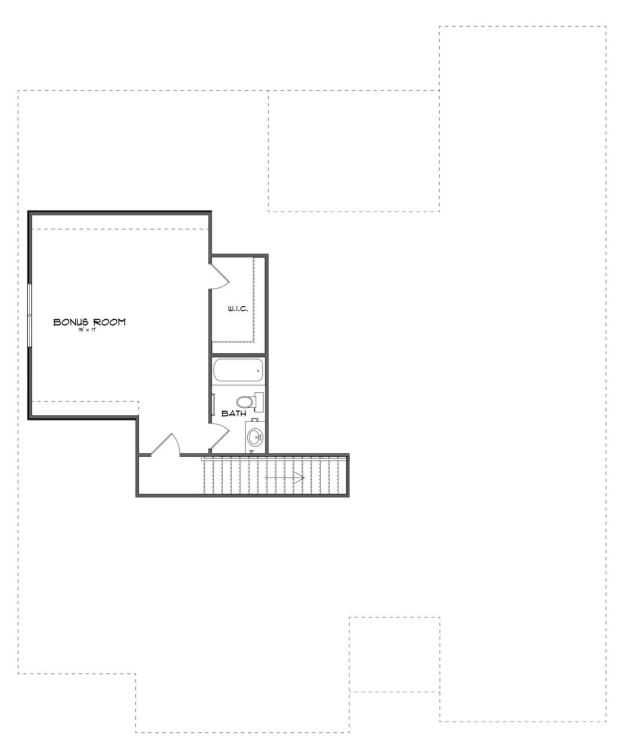

#### **ABOUT THIS HOUSE**

"Shackleford II" is fabulously designed with 4 bedrooms and 4.5 baths created for comfortable, spacious living. The focus of the design is the great room with vaulted ceilings and a fireplace, the central hub of the home. Tucked in the back, the large primary bedroom is an assured peaceful retreat. Three additional bedrooms complete this floor plan, all with copious closet space with two full bathrooms. The rear covered patio provides ample shade and a peaceful setting. The heart of the kitchen, the granite island, provides a fantastic space for entertainment and cookery. The kitchen opens to the dining, creating a flawless space for hosting. This well laid floor plan can accommodate the space needed for a multi-generational housing because of the in-suite sleeping area for parents or children moving back home. The plan is rounded out with ample storage and a 3-car garage. The 2nd floor is home to a large bonus room featuring a full bath and walk-in-closet.

## SECOND FLOOR (E)

Prices, plans, dimensions, features, specifications, materials, and availability of homes or communities are subject to change without notice or obligation. Illustrations are artists depictions only and may differ from completed improvements. All prices subject to change without notice. Please contact your sales associate before writing an offer.