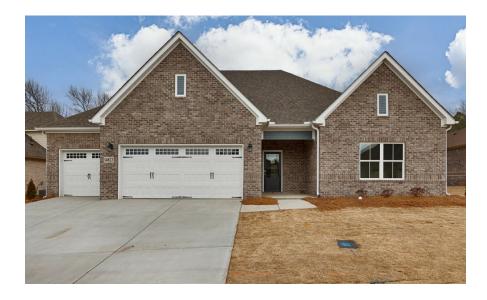

# 14823 Willow Rose Lane Athens, AL 35613

**Nature's Cove West** 

\$486,251

Plan: Shackleford II

**SQ FT:** 2,909

Beds: 4

**Baths:** 4.5

Garage: 3

#### **ABOUT THIS HOUSE**

"Shackleford II" is fabulously designed with 4 bedrooms and 4.5 baths created for comfortable, spacious living. The focus of the design is the great room with vaulted ceilings and a fireplace, the central hub of the home. Tucked in the back, the large primary bedroom is an assured peaceful retreat. Three additional bedrooms complete this floor plan, all with copious closet space with two full bathrooms. The rear covered patio provides ample shade and a peaceful setting. The heart of the kitchen, the granite island, provides a fantastic space for entertainment and cookery. The kitchen opens to the dining, creating a flawless space for hosting. This well laid floor plan can accommodate the space needed for a multi-generational housing because of the in-suite sleeping area for parents or children moving back home. The plan is rounded out with ample storage and a 3-car garage. The 2nd floor is home to a large bonus room featuring a full bath and walk-in-closet.