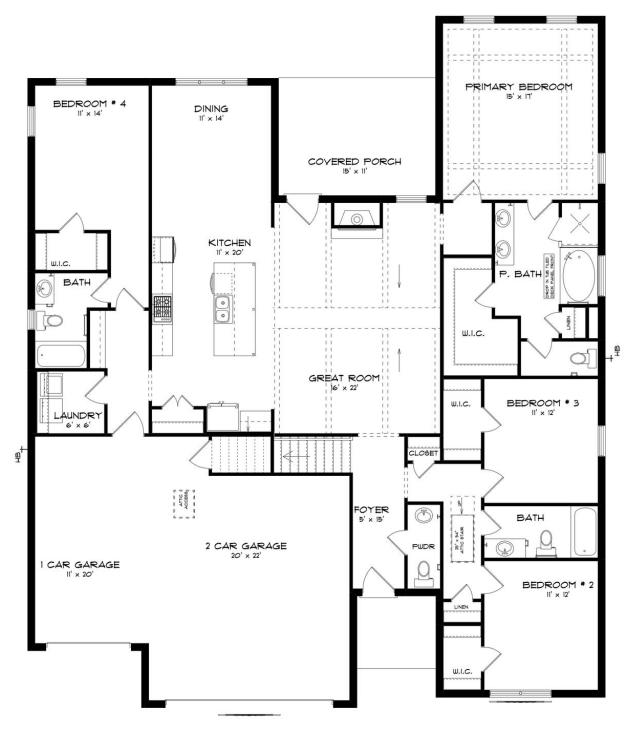

#### **ABOUT THIS HOUSE**

"Shackleford II" is fabulously designed with 4 bedrooms and 4.5 baths created for comfortable, spacious living. The focus of the design is the great room with vaulted ceilings and a fireplace, the central hub of the home. Tucked in the back, the large primary bedroom is an assured peaceful retreat. Three additional bedrooms complete this floor plan, all with copious closet space with two full bathrooms. The rear covered patio provides ample shade and a peaceful setting. The heart of the kitchen, the granite island, provides a fantastic space for entertainment and cookery. The kitchen opens to the dining, creating a flawless space for hosting. This well laid floor plan can accommodate the space needed for a multi-generational housing because of the in-suite sleeping area for parents or children moving back home. The plan is rounded out with ample storage and a 3-car garage. The 2nd floor is home to a large bonus room featuring a full bath and walk-in-closet.

### FIRST FLOOR (E)

Prices, plans, dimensions, features, specifications, materials, and availability of homes or communities are subject to change without notice or obligation. Illustrations are artists depictions only and may differ from completed improvements. All prices subject to change without notice. Please contact your sales associate before writing an offer.