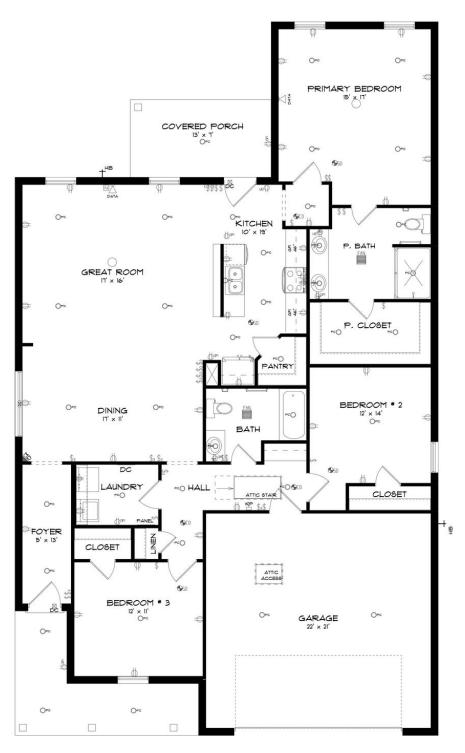

## **Thrive Archer**

**Home Plan** 

**SQ FT**: 1,833

**Beds:** 3 **Baths:** 2.0

Garage: 2

## **ABOUT THIS PLAN**

Step into the Archer – where elegance meets practicality in a thoughtfully designed floorplan. Upon entering, an elegant foyer beckons you to explore further, guiding you to the very heart of the Archer. Here, you'll discover an inviting, open expanse that effortlessly unites the dining area and the great room, all seamlessly connected to the central kitchen. In the kitchen, a striking granite-topped island takes center stage, offering both a stylish focal point and a practical workspace. The large corner pantry provides ample storage for all your culinary needs, ensuring you have everything at your fingertips. The primary bedroom, located at the rear of the home, offers a private retreat and features a generously sized closet for all your wardrobe essentials, and the primary bath boasts dual sink vanities, adding convenience to your daily routine. Two additional secondary bedrooms provide flexibility for family, guests, or even a home office, ensuring you have plenty of space to make this home uniquely yours. Step outside to the spacious covered porch, where you can enjoy outdoor living and entertain guests in