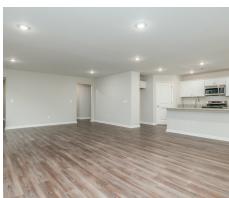

## **ABOUT THIS PLAN**

Step into the Archer – where elegance meets practicality in a thoughtfully designed floorplan. Upon entering, an elegant foyer beckons you to explore further, guiding you to the very heart of the Archer. Here, you'll discover an inviting, open expanse that effortlessly unites the dining area and the great room, all seamlessly connected to the central kitchen. In the kitchen, a striking granite-topped island takes center stage, offering both a stylish focal point and a practical workspace. The large corner pantry provides ample storage for all your culinary needs, ensuring you have everything at your fingertips. The primary bedroom, located at the rear of the home, offers a private retreat and features a generously sized closet for all your wardrobe essentials, and the primary bath boasts dual sink vanities, adding convenience to your daily routine. Two additional secondary bedrooms provide flexibility for family, guests, or even a home office, ensuring you have plenty of space to make this home uniquely yours. Step outside to the spacious covered porch, where you can enjoy outdoor living and entertain guests in