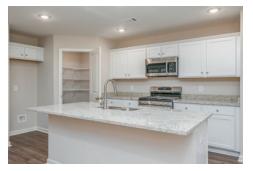

## **ABOUT THIS PLAN**

Step into the Archer – where elegance meets practicality in a thoughtfully designed floorplan. Upon entering, an elegant foyer beckons you to explore further, guiding you to the very heart of the Archer. Here, you'll discover an inviting, open expanse that effortlessly unites the dining area and the great room, all seamlessly connected to the central kitchen. In the kitchen, a striking granite-topped island takes center stage, offering both a stylish focal point and a practical workspace. The large corner pantry provides ample storage for all your culinary needs, ensuring you have everything at your fingertips. The primary bedroom, located at the rear of the home, offers a private retreat and features a generously sized closet for all your wardrobe essentials, and the primary bath boasts dual sink vanities, adding convenience to your daily routine. Two additional secondary bedrooms provide flexibility for family, guests, or even a home office, ensuring you have plenty of space to make this home uniquely yours. Step outside to the spacious covered porch, where you can enjoy outdoor living and entertain guests in

## **PLAN GALLERY**