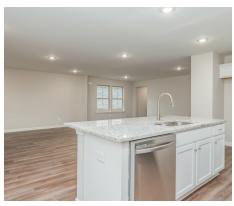

## **ABOUT THIS PLAN**

Step into the Archer – where elegance meets practicality in a thoughtfully designed floorplan. Upon entering, an elegant foyer beckons you to explore further, guiding you to the very heart of the Archer. Here, you'll discover an inviting, open expanse that effortlessly unites the dining area and the great room, all seamlessly connected to the central kitchen. In the kitchen, a striking granite-topped island takes center stage, offering both a stylish focal point and a practical workspace. The large corner pantry provides ample storage for all your culinary needs, ensuring you have everything at your fingertips. The primary bedroom, located at the rear of the home, offers a private retreat and features a generously sized closet for all your wardrobe essentials, and the primary bath boasts dual sink vanities, adding convenience to your daily routine. Two additional secondary bedrooms provide flexibility for family, guests, or even a home office, ensuring you have plenty of space to make this home uniquely yours. Step outside to the spacious covered porch, where you can enjoy outdoor living and entertain guests in