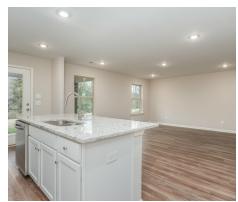

## **ABOUT THIS PLAN**

Step into the Archer – where elegance meets practicality in a thoughtfully designed floorplan. Upon entering, an elegant foyer beckons you to explore further, guiding you to the very heart of the Archer. Here, you'll discover an inviting, open expanse that effortlessly unites the dining area and the great room, all seamlessly connected to the central kitchen. In the kitchen, a striking granite-topped island takes center stage, offering both a stylish focal point and a practical workspace. The large corner pantry provides ample storage for all your culinary needs, ensuring you have everything at your fingertips. The primary bedroom, located at the rear of the home, offers a private retreat and features a generously sized closet for all your wardrobe essentials, and the primary bath boasts dual sink vanities, adding convenience to your daily routine. Two additional secondary bedrooms provide flexibility for family, guests, or even a home office, ensuring you have plenty of space to make this home uniquely yours. Step outside to the spacious covered porch, where you can enjoy outdoor living and entertain guests in