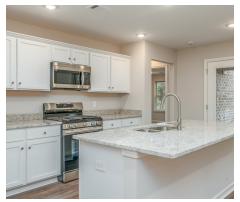

## **ABOUT THIS PLAN**

Step into the Archer – where elegance meets practicality in a thoughtfully designed floorplan. Upon entering, an elegant foyer beckons you to explore further, guiding you to the very heart of the Archer. Here, you'll discover an inviting, open expanse that effortlessly unites the dining area and the great room, all seamlessly connected to the central kitchen. In the kitchen, a striking granite-topped island takes center stage, offering both a stylish focal point and a practical workspace. The large corner pantry provides ample storage for all your culinary needs, ensuring you have everything at your fingertips. The primary bedroom, located at the rear of the home, offers a private retreat and features a generously sized closet for all your wardrobe essentials, and the primary bath boasts dual sink vanities, adding convenience to your daily routine. Two additional secondary bedrooms provide flexibility for family, guests, or even a home office, ensuring you have plenty of space to make this home uniquely yours. Step outside to the spacious covered porch, where you can enjoy outdoor living and entertain guests in