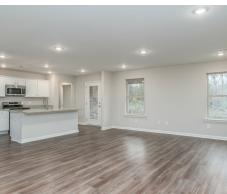

## **ABOUT THIS PLAN**

Step into the Archer – where elegance meets practicality in a thoughtfully designed floorplan. Upon entering, an elegant foyer beckons you to explore further, guiding you to the very heart of the Archer. Here, you'll discover an inviting, open expanse that effortlessly unites the dining area and the great room, all seamlessly connected to the central kitchen. In the kitchen, a striking granite-topped island takes center stage, offering both a stylish focal point and a practical workspace. The large corner pantry provides ample storage for all your culinary needs, ensuring you have everything at your fingertips. The primary bedroom, located at the rear of the home, offers a private retreat and features a generously sized closet for all your wardrobe essentials, and the primary bath boasts dual sink vanities, adding convenience to your daily routine. Two additional secondary bedrooms provide flexibility for family, guests, or even a home office, ensuring you have plenty of space to make this home uniquely yours. Step outside to the spacious covered porch, where you can enjoy outdoor living and entertain guests in