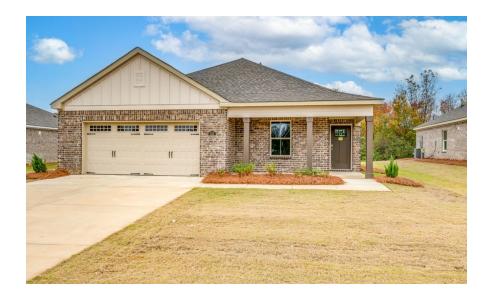

## **Thrive Archer**

**Home Plan** 

**SQ FT**: 1,833

**Beds:** 3 **Baths:** 2.0

Garage: 2

## **ABOUT THIS PLAN**

Step into the Archer – where elegance meets practicality in a thoughtfully designed floorplan. Upon entering, an elegant foyer beckons you to explore further, guiding you to the very heart of the Archer. Here, you'll discover an inviting, open expanse that effortlessly unites the dining area and the great room, all seamlessly connected to the central kitchen. In the kitchen, a striking granite-topped island takes center stage, offering both a stylish focal point and a practical workspace. The large corner pantry provides ample storage for all your culinary needs, ensuring you have everything at your fingertips. The primary bedroom, located at the rear of the home, offers a private retreat and features a generously sized closet for all your wardrobe essentials, and the primary bath boasts dual sink vanities, adding convenience to your daily routine. Two additional secondary bedrooms provide flexibility for family, guests, or even a home office, ensuring you have plenty of space to make this home uniquely yours. Step outside to the spacious covered porch, where you can enjoy outdoor living and entertain guests in