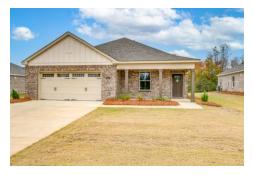

## **Thrive Archer**

**Home Plan** 

**SQ FT**: 1,833

**Beds:** 3 **Baths:** 2.0

Garage: 2







## **ABOUT THIS PLAN**

Step into the Archer – where elegance meets practicality in a thoughtfully designed floorplan. Upon entering, an elegant foyer beckons you to explore further, guiding you to the very heart of the Archer. Here, you'll discover an inviting, open expanse that effortlessly unites the dining area and the great room, all seamlessly connected to the central kitchen. In the kitchen, a striking granite-topped island takes center stage, offering both a stylish focal point and a practical workspace. The large corner pantry provides ample storage for all your culinary needs, ensuring you have everything at your fingertips. The primary bedroom, located at the rear of the home, offers a private retreat and features a generously sized closet for all your wardrobe essentials,