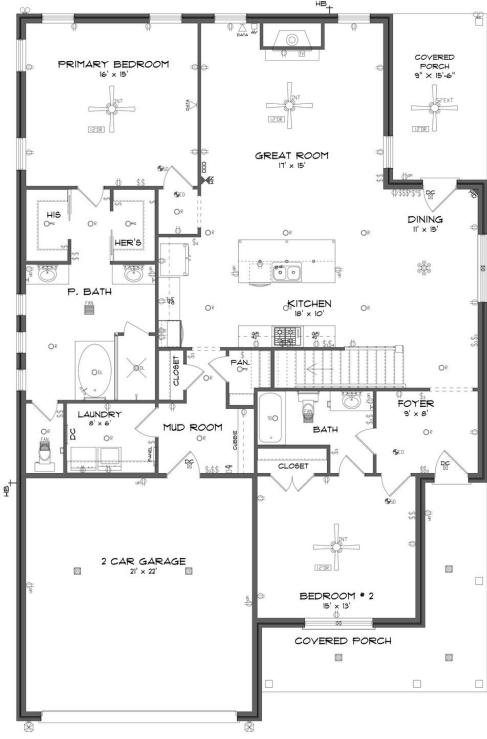

### **ABOUT THIS PLAN**

The "Cunningham" floorplan features cunning details that will have you falling in love with this plan. The "Cunningham" boasts two entrances, one through the garage to the mudroom and one through the large, covered porch to the foyer. The foyer leads directly into the all-in-one kitchen, great room and dining room. The open-concept is a dream for entertaining or spending quality time together. The primary retreat off of the kitchen features a luxurious primary bathroom and two extensive walk-in closets. With two vanities on either side of the primary bathroom, you will never be fighting for counter space or elbow room. The upstairs flaunts a unique design with a loft, two bedrooms and a sweeping bonus room/bedroom. Need more space for a playroom? Make it a bonus room! Need a little more guest room or family room? Make it a bedroom and sitting area! The "Cunningham" floorplan offers endless possibilities to cater your house to your needs.

## **FIRST FLOOR**