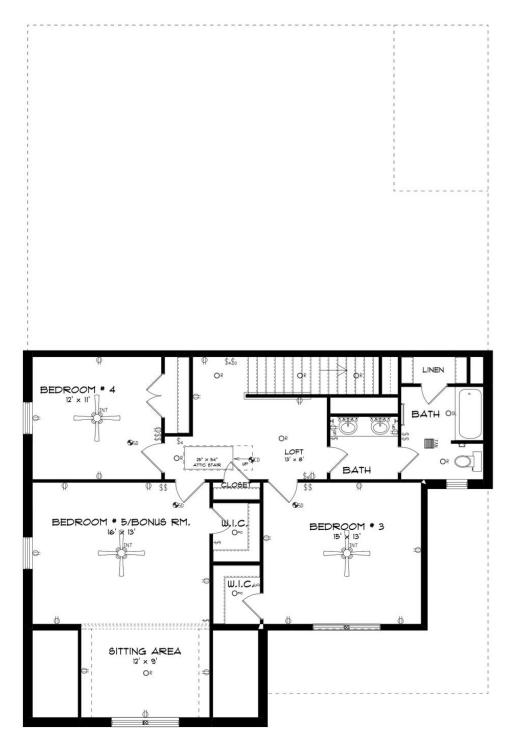

### **ABOUT THIS PLAN**

The "Cunningham" floorplan features cunning details that will have you falling in love with this plan. The "Cunningham" boasts two entrances, one through the garage to the mudroom and one through the large, covered porch to the foyer. The foyer leads directly into the all-in-one kitchen, great room and dining room. The open-concept is a dream for entertaining or spending quality time together. The primary retreat off of the kitchen features a luxurious primary bathroom and two extensive walk-in closets. With two vanities on either side of the primary bathroom, you will never be fighting for counter space or elbow room. The upstairs flaunts a unique design with a loft, two bedrooms and a sweeping bonus room/bedroom. Need more space for a playroom? Make it a bonus room! Need a little more guest room or family room? Make it a bedroom and sitting area! The "Cunningham" floorplan offers endless possibilities to cater your house to your needs.

## **SECOND FLOOR**